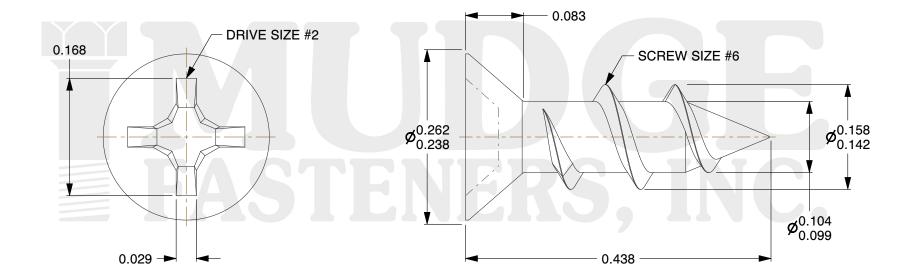

## Notes:

1. HEAD STYLE: FLAT HEAD 2. DRIVE TYPE: PHILLIPS

3. SCREW TYPE: PARTICLE BOARD SCREW

4. STANDARD: ANSI B18.6.45. MATERIAL: CARBON STEEL

6. FINISH: BLACK OXIDE

@ www.mudgefasteners.com

This file and any associated information and specifications are provided for reference and evaluation purposes only and are subject to change without notice. Mudge Fasteners makes no representations, warranties, or guarantees as to the appropriateness, accuracy, completeness, or suitability for any purpose of the file, information, or specification. You are solely responsible for the use of the file, information, and specifications.

|                          |                                          | UNIT   |
|--------------------------|------------------------------------------|--------|
| COMPONENT<br>DESCRIPTION | 6(#5 HD)X7/16 PH FLAT PBS<br>BLACK OXIDE | INCH   |
|                          |                                          | SHEET  |
|                          |                                          | 1 of 1 |
| PART NUMBER              | 102065C043BO                             | SCALE  |
| MATERIAL                 | CARBON STEEL                             | 7.273  |