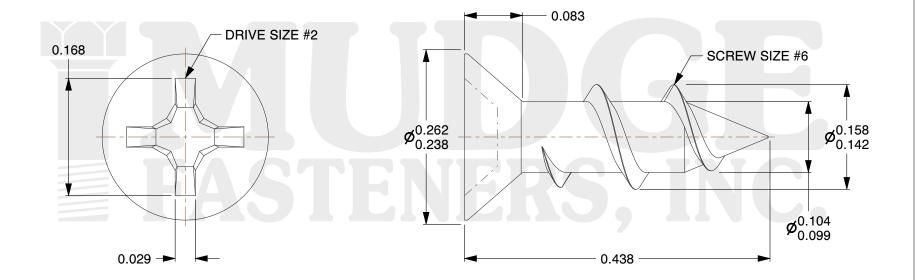

## Notes:

1. HEAD STYLE: FLAT HEAD 2. DRIVE TYPE: PHILLIPS

3. SCREW TYPE: PARTICLE BOARD SCREW

4. STANDARD: ANSI B18.6.45. MATERIAL: CARBON STEEL6. FINISH: ANTIQUE BRASS

This file and any associated information and specifications are provided for reference and evaluation purposes only and are subject to change without notice. Mudge Fasteners makes no representations, warranties, or guarantees as to the appropriateness, accuracy, completeness, or suitability for any purpose of the file, information, or specification. You are solely responsible for the use of the file, information, and specifications.

| COMPONENT<br>DESCRIPTION | 6(#5 HD)X7/16 PH FLAT PBS<br>ANT.BRASS | UNIT   |
|--------------------------|----------------------------------------|--------|
|                          |                                        | INCH   |
|                          |                                        | SHEET  |
|                          |                                        | 1 of 1 |
| PART NUMBER              | 102065C043AB                           | SCALE  |
| MATERIAL                 | CARBON STEEL                           | 7.273  |