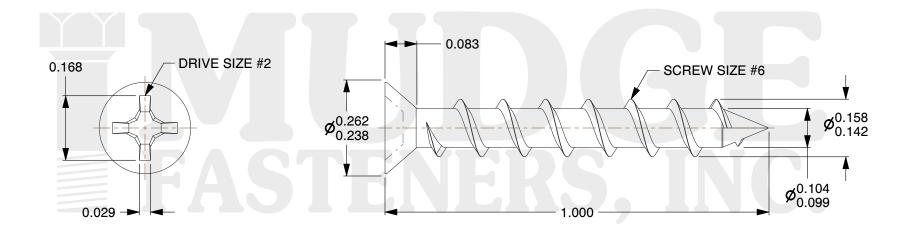

## Notes:

1. HEAD STYLE: FLAT HEAD 2. DRIVE TYPE: PHILLIPS

3. SCREW TYPE: PARTICLE BOARD SCREW

4. STANDARD: ANSI B18.6.45. MATERIAL: CARBON STEEL

6. FINISH: ZINC PLATED

@ www.mudgefasteners.com

This file and any associated information and specifications are provided for reference and evaluation purposes only and are subject to change without notice. Mudge Fasteners makes no representations, warranties, or guarantees as to the appropriateness, accuracy, completeness, or suitability for any purpose of the file, information, or specification. You are solely responsible for the use of the file, information, and specifications.

| COMPONENT<br>DESCRIPTION | #6X1 PHIL FLAT PARTICLE BOARD<br>SCREW<br>TYPE 17 ZINC PLATED | UNIT   |
|--------------------------|---------------------------------------------------------------|--------|
|                          |                                                               | INCH   |
|                          |                                                               | SHEET  |
|                          |                                                               | 1 of 1 |
| PART NUMBER              | 1020617C100ZC                                                 | SCALE  |
| MATERIAL                 | CARBON STEEL                                                  | 4.000  |