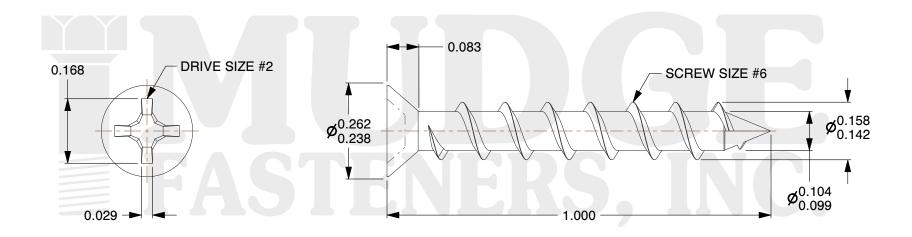

## Notes:

1. HEAD STYLE: FLAT HEAD 2. DRIVE TYPE: PHILLIPS

3. SCREW TYPE: PARTICLE BOARD SCREW

4. STANDARD: ANSI B18.6.45. MATERIAL: CARBON STEEL

6. FINISH: BLACK

This file and any associated information and specifications are provided for reference and evaluation purposes only and are subject to change without notice. Mudge Fasteners makes no representations, warranties, or guarantees as to the appropriateness, accuracy, completeness, or suitability for any purpose of the file, information, or specification. You are solely responsible for the use of the file, information, and specifications.

| COMPONENT<br>DESCRIPTION | #6X1 PHIL FLAT PARTICLE BOARD<br>SCREW<br>TYPE 17 BLACK | UNIT   |
|--------------------------|---------------------------------------------------------|--------|
|                          |                                                         | INCH   |
|                          |                                                         | SHEET  |
|                          |                                                         | 1 of 1 |
| PART NUMBER              | 1020617C100BO                                           | SCALE  |
| MATERIAL                 | CARBON STEEL                                            | 4.000  |