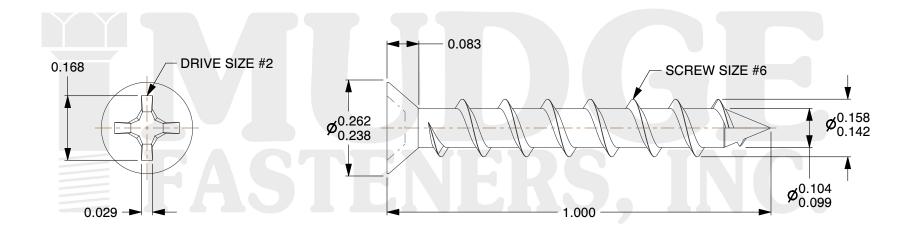

## Notes:

1. HEAD STYLE: FLAT HEAD 2. DRIVE TYPE: PHILLIPS

3. SCREW TYPE: PARTICLE BOARD SCREW

4. STANDARD: ANSI B18.6.45. MATERIAL: CARBON STEEL6. FINISH: ANTIQUE BRASS

@ www.mudgefasteners.com

This file and any associated information and specifications are provided for reference and evaluation purposes only and are subject to change without notice. Mudge Fasteners makes no representations, warranties, or guarantees as to the appropriateness, accuracy, completeness, or suitability for any purpose of the file, information, or specification. You are solely responsible for the use of the file, information, and specifications.

| COMPONENT<br>DESCRIPTION | #6X1 PHIL FLAT PARTICLE BOARD<br>SCREW<br>TYPE 17 ANTIQUE BRASS | UNIT   |
|--------------------------|-----------------------------------------------------------------|--------|
|                          |                                                                 | INCH   |
|                          |                                                                 | SHEET  |
|                          |                                                                 | 1 of 1 |
| PART NUMBER              | 1020617C100AB                                                   | SCALE  |
| MATERIAL                 | CARBON STEEL                                                    | 4.000  |