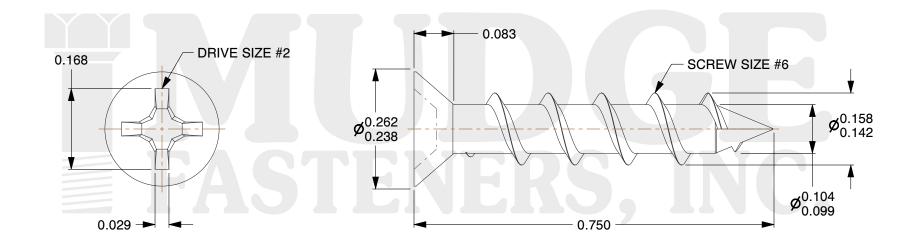

## Notes:

1. HEAD STYLE: FLAT HEAD 2. DRIVE TYPE: PHILLIPS

3. SCREW TYPE: PARTICLE BOARD SCREW

4. STANDARD: ANSI B18.6.45. MATERIAL: CARBON STEEL

6. FINISH: ZINC

@ www.mudgefasteners.com

This file and any associated information and specifications are provided for reference and evaluation purposes only and are subject to change without notice. Mudge Fasteners makes no representations, warranties, or guarantees as to the appropriateness, accuracy, completeness, or suitability for any purpose of the file, information, or specification. You are solely responsible for the use of the file, information, and specifications.

| COMPONENT<br>DESCRIPTION | #6X3/4 PHIL FLAT PARTICLE BOARD<br>SCREW<br>TYPE 17 ZINC PLATED, WHITE PAINT | UNIT   |
|--------------------------|------------------------------------------------------------------------------|--------|
|                          |                                                                              | INCH   |
|                          |                                                                              | SHEET  |
|                          |                                                                              | 1 of 1 |
| PART NUMBER              | 1020617C075ZCWP                                                              | SCALE  |
| MATERIAL                 | CARBON STEEL                                                                 | 5.000  |