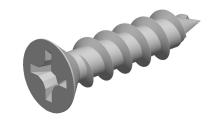

## Notes:

1. HEAD STYLE: FLAT HEAD 2. DRIVE TYPE: PHILLIPS

3. SCREW TYPE: PARTICLE BOARD SCREW

4. STANDARD: ANSI B18.6.45. MATERIAL: CARBON STEEL

6. FINISH: ZINC PLATED

g www.mudgefasteners.com

This file and any associated information and specifications are provided for reference and evaluation purposes only and are subject to change without notice. Mudge Fasteners makes no representations, warranties, or guarantees as to the appropriateness, accuracy, completeness, or suitability for any purpose of the file, information, or specification. You are solely responsible for the use of the file, information, and specifications.

| COMPONENT<br>DESCRIPTION | #6-13X5/8 PHIL FLAT PARTICLE BOARD<br>SCREW<br>TYPE 17 ZINC PLATED | UNIT   |
|--------------------------|--------------------------------------------------------------------|--------|
|                          |                                                                    | INCH   |
|                          |                                                                    | SHEET  |
|                          |                                                                    | 1 of 1 |
| PART NUMBER              | 1020617C062ZC                                                      | SCALE  |
| MATERIAL                 | CARBON STEEL                                                       | 5.714  |