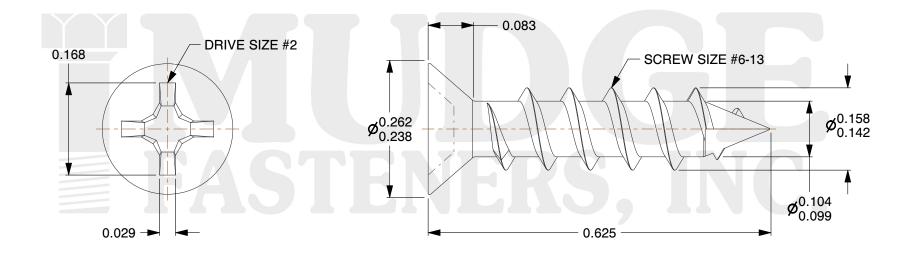

## Notes:

1. HEAD STYLE: FLAT HEAD 2. DRIVE TYPE: PHILLIPS

3. SCREW TYPE: PARTICLE BOARD SCREW

4. STANDARD: ANSI B18.6.45. MATERIAL: CARBON STEEL

6. FINISH: ZINC PLATED

g www.mudgefasteners.com

This file and any associated information and specifications are provided for reference and evaluation purposes only and are subject to change without notice. Mudge Fasteners makes no representations, warranties, or guarantees as to the appropriateness, accuracy, completeness, or suitability for any purpose of the file, information, or specification. You are solely responsible for the use of the file, information, and specifications.

| COMPONENT<br>DESCRIPTION | #6-13X5/8 PHIL FLAT PARTICLE BOARD<br>SCREW<br>TYPE 17 ZINC PLATED | UNIT   |
|--------------------------|--------------------------------------------------------------------|--------|
|                          |                                                                    | INCH   |
|                          |                                                                    | SHEET  |
|                          |                                                                    | 1 of 1 |
| PART NUMBER              | 1020617C062ZC                                                      | SCALE  |
| MATERIAL                 | CARBON STEEL                                                       | 5.714  |