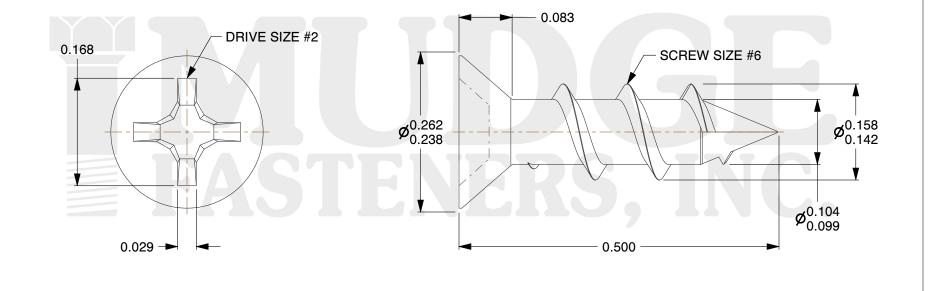

## Notes :

- 1. HEAD STYLE: FLAT HEAD
- 2. DRIVE TYPE: PHILLIPS
- 3. SCREW TYPE: PARTICLE BOARD SCREW
- 4. STANDARD: ANSI B18.6.4
- 5. MATERIAL: CARBON STEEL
- 6. FINISH: ZINC PLATED

| FASTENERS, INC.          | This file and any associated information and specifications are<br>provided for reference and evaluation purposes only and are<br>subject to change without notice. Mudge Fasteners makes no<br>representations, warranties, or guarantees as to the<br>appropriateness, accuracy, completeness, or suitability for any | This drawing is the property of<br>Mudge Fasteners. It contains<br>confidential proprietary<br>information that is Mudge<br>Fasteners property. Do not<br>disclose to or duplicate for<br>others except as authorized by<br>Mudge Fasteners. | COMPONENT<br>DESCRIPTION | 6X1/2 PH FLAT TY.17 PBS<br>ZINC | UNIT<br>INCH<br>SHEET<br>1 of 1 |
|--------------------------|-------------------------------------------------------------------------------------------------------------------------------------------------------------------------------------------------------------------------------------------------------------------------------------------------------------------------|----------------------------------------------------------------------------------------------------------------------------------------------------------------------------------------------------------------------------------------------|--------------------------|---------------------------------|---------------------------------|
| solely responsi          | purpose of the file, information, or specification. You are<br>solely responsible for the use of the file, information, and                                                                                                                                                                                             |                                                                                                                                                                                                                                              | PART NUMBER              | 1020617050ZC                    | SCALE                           |
| & www.mudgefasteners.com | specifications.                                                                                                                                                                                                                                                                                                         |                                                                                                                                                                                                                                              | MATERIAL                 | CARBON STEEL                    | 6.667                           |