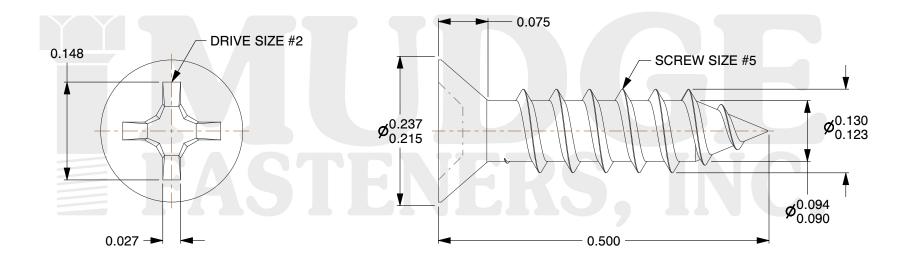

## Notes:

1. HEAD STYLE: FLAT HEAD 2. DRIVE TYPE: PHILLIPS

3. SCREW TYPE: PARTICLE BOARD SCREW

4. STANDARD: ANSI B18.6.45. MATERIAL: CARBON STEEL

6. FINISH: ZINC PLATED

@ www.mudgefasteners.com

This file and any associated information and specifications are provided for reference and evaluation purposes only and are subject to change without notice. Mudge Fasteners makes no representations, warranties, or guarantees as to the appropriateness, accuracy, completeness, or suitability for any purpose of the file, information, or specification. You are solely responsible for the use of the file, information, and specifications.

| COMPONENT<br>DESCRIPTION | #5X1/2 PHILLIPS FLAT PBS<br>ZINC PER PRINT HR138-C | UNIT   |
|--------------------------|----------------------------------------------------|--------|
|                          |                                                    | INCH   |
|                          |                                                    | SHEET  |
|                          |                                                    | 1 of 1 |
| PART NUMBER              | 10205PGC050ZC                                      | SCALE  |
| MATERIAL                 | CARBON STEEL                                       | 6.887  |