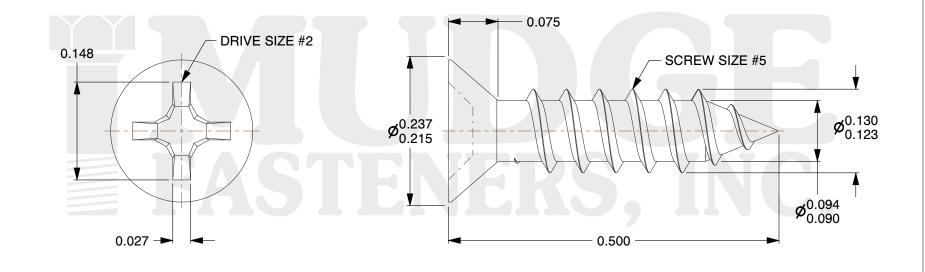

## Notes :

- 1. HEAD STYLE: FLAT HEAD
- 2. DRIVE TYPE: PHILLIPS
- 3. SCREW TYPE: PARTICLE BOARD SCREW
- 4. STANDARD: ANSI B18.6.4
- 5. MATERIAL: CARBON STEEL
- 6. FINISH: BLACK OXIDE

| MUDGE                    | This file and any associated information and specifications are<br>provided for reference and evaluation purposes only and are<br>subject to change without notice. Mudge Fasteners makes no<br>representations, warranties, or guarantees as to the<br>appropriateness, accuracy, completeness, or suitability for any<br>purpose of the file, information, or specification. You are<br>solely responsible for the use of the file, information, and<br>specifications. | This drawing is the property of<br>Mudge Fasteners. It contains<br>confidential proprietary<br>information that is Mudge<br>Fasteners property. Do not<br>disclose to or duplicate for<br>others except as authorized by<br>Mudge Fasteners. | COMPONENT<br>DESCRIPTION | #5X1/2 PHILLIPS FLAT PBS<br>BLACK OXIDE | UNIT   |
|--------------------------|---------------------------------------------------------------------------------------------------------------------------------------------------------------------------------------------------------------------------------------------------------------------------------------------------------------------------------------------------------------------------------------------------------------------------------------------------------------------------|----------------------------------------------------------------------------------------------------------------------------------------------------------------------------------------------------------------------------------------------|--------------------------|-----------------------------------------|--------|
|                          |                                                                                                                                                                                                                                                                                                                                                                                                                                                                           |                                                                                                                                                                                                                                              |                          |                                         | INCH   |
|                          |                                                                                                                                                                                                                                                                                                                                                                                                                                                                           |                                                                                                                                                                                                                                              |                          |                                         | SHEET  |
| FASTENERS, INC.          |                                                                                                                                                                                                                                                                                                                                                                                                                                                                           |                                                                                                                                                                                                                                              |                          |                                         | 1 of 1 |
|                          |                                                                                                                                                                                                                                                                                                                                                                                                                                                                           |                                                                                                                                                                                                                                              | PART NUMBER              | 10205PGC050BO                           | SCALE  |
| & www.mudgefasteners.com |                                                                                                                                                                                                                                                                                                                                                                                                                                                                           |                                                                                                                                                                                                                                              | MATERIAL                 | CARBON STEEL                            | 6.887  |