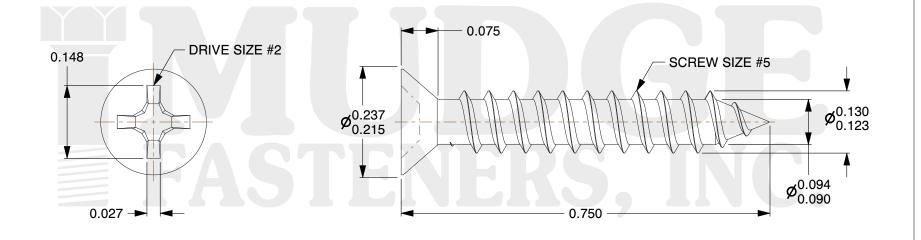

## Notes :

- 1. HEAD STYLE: FLAT HEAD
- 2. DRIVE TYPE: PHILLIPS
- 3. SCREW TYPE: PARTICLE BOARD SCREW
- 4. STANDARD: ANSI B18.6.4
- 5. MATERIAL: CARBON STEEL
- 6. FINISH: ZINC PLATED

| FASTENERS, INC.          | FASTENERS, INC. appropriateness, accuracy, completeness, or suitability for any purpose of the file, information, or specification. You are solely responsible for the use of the file, information, and | Mudge Fasteners. It contains<br>confidential proprietary<br>information that is Mudge | COMPONENT<br>DESCRIPTION | #5X3/4 PHILLIPS FLAT PBS<br>ZC | UNIT   |
|--------------------------|----------------------------------------------------------------------------------------------------------------------------------------------------------------------------------------------------------|---------------------------------------------------------------------------------------|--------------------------|--------------------------------|--------|
|                          |                                                                                                                                                                                                          |                                                                                       |                          |                                | INCH   |
|                          |                                                                                                                                                                                                          |                                                                                       |                          |                                | SHEET  |
|                          |                                                                                                                                                                                                          |                                                                                       |                          |                                | 1 of 1 |
|                          |                                                                                                                                                                                                          |                                                                                       | PART NUMBER              | 10205C075ZC                    | SCALE  |
| & www.mudgefasteners.com |                                                                                                                                                                                                          |                                                                                       | MATERIAL                 | CARBON STEEL                   | 5.123  |