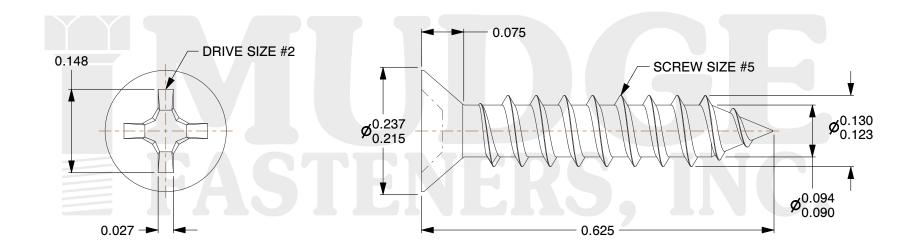

## Notes:

1. HEAD STYLE: FLAT HEAD 2. DRIVE TYPE: PHILLIPS

3. SCREW TYPE: PARTICLE BOARD SCREW

4. STANDARD: ANSI B18.6.45. MATERIAL: CARBON STEEL

6. FINISH: ZINC PLATED

provided for reference and evaluation purposes only and are subject to change without notice. Mudge Fasteners makes no representations, warranties, or guarantees as to the appropriateness, accuracy, completeness, or suitability for any purpose of the file, information, or specification. You are solely responsible for the use of the file, information, and specifications.

| COMPONENT<br>DESCRIPTION | #5X5/8 PHILLIPS FLAT PBS<br>ZC | UNIT   |
|--------------------------|--------------------------------|--------|
|                          |                                | INCH   |
|                          |                                | SHEET  |
|                          |                                | 1 of 1 |
| PART NUMBER              | 10205C062ZC                    | SCALE  |
| MATERIAL                 | CARBON STEEL                   | 5.875  |