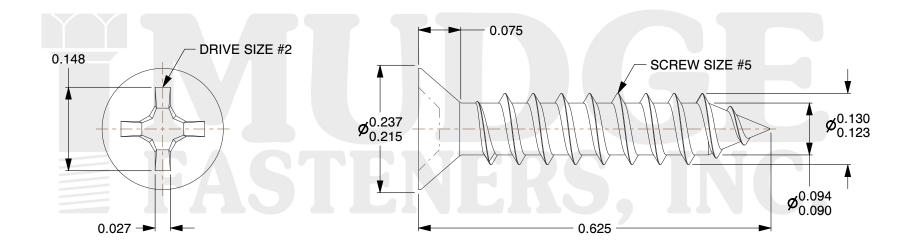

## Notes:

1. HEAD STYLE: FLAT HEAD 2. DRIVE TYPE: PHILLIPS

3. SCREW TYPE: PARTICLE BOARD SCREW

4. STANDARD: ANSI B18.6.45. MATERIAL: CARBON STEEL

6. FINISH: PLAIN

provided for reference and evaluation purposes only and are subject to change without notice. Mudge Fasteners makes no representations, warranties, or guarantees as to the appropriateness, accuracy, completeness, or suitability for any purpose of the file, information, or specification. You are solely responsible for the use of the file, information, and specifications.

| COMPONENT<br>DESCRIPTION | #5X5/8 PHILLIPS FLAT PBS<br>PLAIN | UNIT   |
|--------------------------|-----------------------------------|--------|
|                          |                                   | INCH   |
|                          |                                   | SHEET  |
|                          |                                   | 1 of 1 |
| PART NUMBER              | 10205C062PN                       | SCALE  |
| MATERIAL                 | CARBON STEEL                      | 5.875  |