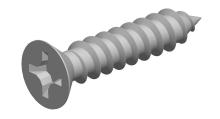

## Notes:

1. HEAD STYLE: FLAT HEAD 2. DRIVE TYPE: PHILLIPS

3. SCREW TYPE: PARTICLE BOARD SCREW

4. STANDARD: ANSI B18.6.45. MATERIAL: CARBON STEEL

6. FINISH: PLAIN

provided for reference and evaluation purposes only and are subject to change without notice. Mudge Fasteners makes no representations, warranties, or guarantees as to the appropriateness, accuracy, completeness, or suitability for any purpose of the file, information, or specification. You are solely responsible for the use of the file, information, and specifications.

| COMPONENT<br>DESCRIPTION | #5X5/8 PHILLIPS FLAT PBS<br>PLAIN | UNIT   |
|--------------------------|-----------------------------------|--------|
|                          |                                   | INCH   |
|                          |                                   | SHEET  |
|                          |                                   | 1 of 1 |
| PART NUMBER              | 10205C062PN                       | SCALE  |
| MATERIAL                 | CARBON STEEL                      | 5.875  |