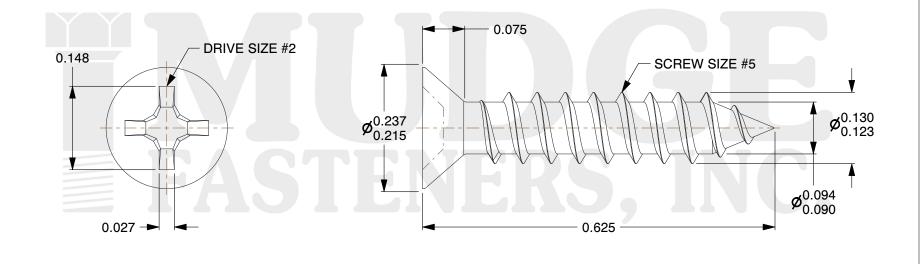

## Notes :

- 1. HEAD STYLE: FLAT HEAD
- 2. DRIVE TYPE: PHILLIPS
- 3. SCREW TYPE: PARTICLE BOARD SCREW
- 4. STANDARD: ANSI B18.6.4
- 5. MATERIAL: CARBON STEEL
- 6. FINISH: BRIGHT BRASS

| FASTENERS, INC.          | ASTENERS, INC. appropriateness, accuracy, completeness, or suitability for any purpose of the file, information, or specification. You are solely responsible for the use of the file, information, and | Mudge Fasteners. It contains<br>confidential proprietary<br>information that is Mudge | COMPONENT<br>DESCRIPTION | #5X5/8 PHILLIPS FLAT PBS<br>BRIGHT BRASS |                 |
|--------------------------|---------------------------------------------------------------------------------------------------------------------------------------------------------------------------------------------------------|---------------------------------------------------------------------------------------|--------------------------|------------------------------------------|-----------------|
|                          |                                                                                                                                                                                                         |                                                                                       |                          |                                          | SHEET<br>1 of 1 |
|                          |                                                                                                                                                                                                         |                                                                                       | PART NUMBER              | 10205C062BB                              | SCALE           |
| & www.mudgefasteners.com |                                                                                                                                                                                                         |                                                                                       | MATERIAL                 | CARBON STEEL                             | 5.875           |