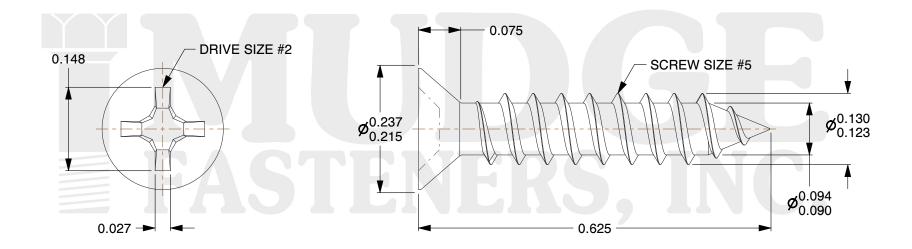

## Notes:

1. HEAD STYLE: FLAT HEAD 2. DRIVE TYPE: PHILLIPS

3. SCREW TYPE: PARTICLE BOARD SCREW

4. STANDARD: ANSI B18.6.45. MATERIAL: CARBON STEEL6. FINISH: ANTIQUE BRASS

subject to change without notice. Mudge Fasteners makes no representations, warranties, or guarantees as to the appropriateness, accuracy, completeness, or suitability for any purpose of the file, information, or specification. You are solely responsible for the use of the file, information, and specifications.

| COMPONENT<br>DESCRIPTION | #5X5/8 PHILLIPS FLAT PBS<br>ANT.BRASS | UNIT   |
|--------------------------|---------------------------------------|--------|
|                          |                                       | INCH   |
|                          |                                       | SHEET  |
|                          |                                       | 1 of 1 |
| PART NUMBER              | 10205C062AB                           | SCALE  |
| MATERIAL                 | CARBON STEEL                          | 5.875  |