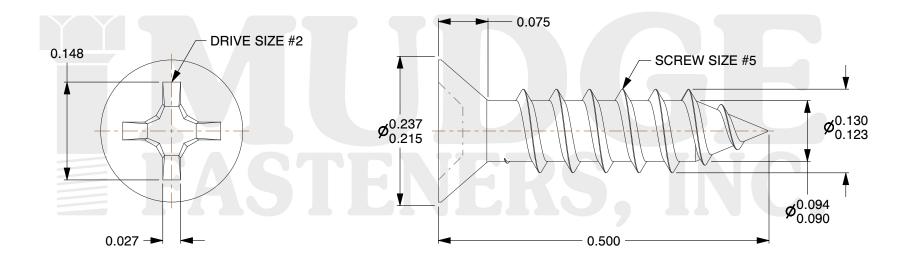

## Notes:

1. HEAD STYLE: FLAT HEAD 2. DRIVE TYPE: PHILLIPS

3. SCREW TYPE: PARTICLE BOARD SCREW

4. STANDARD: ANSI B18.6.45. MATERIAL: CARBON STEEL

6. FINISH: ZINC PLATED

@ www.mudgefasteners.com

This file and any associated information and specifications are provided for reference and evaluation purposes only and are subject to change without notice. Mudge Fasteners makes no representations, warranties, or guarantees as to the appropriateness, accuracy, completeness, or suitability for any purpose of the file, information, or specification. You are solely responsible for the use of the file, information, and specifications.

|                          |                                           | UNIT   |
|--------------------------|-------------------------------------------|--------|
| COMPONENT<br>DESCRIPTION | #5X1/2 PHILLIPS FLAT PBS<br>ZC SMALL HEAD | INCH   |
|                          |                                           | SHEET  |
|                          |                                           | 1 of 1 |
| PART NUMBER              | 10205C050ZCS                              | SCALE  |
| MATERIAL                 | CARBON STEEL                              | 6.887  |