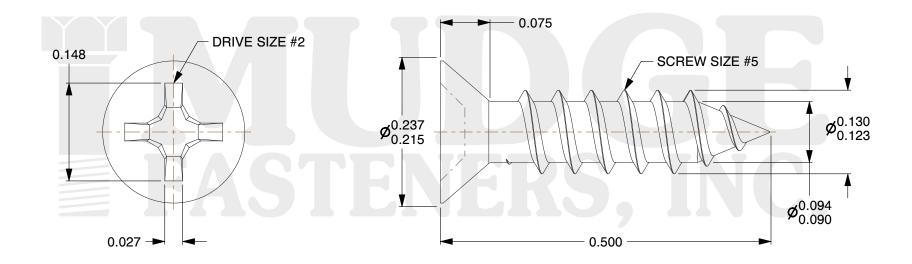

## Notes:

1. HEAD STYLE: FLAT HEAD 2. DRIVE TYPE: PHILLIPS

3. SCREW TYPE: PARTICLE BOARD SCREW

4. STANDARD: ANSI B18.6.45. MATERIAL: CARBON STEEL

6. FINISH: ZINC PLATED

This file and any associated information and specifications are provided for reference and evaluation purposes only and are subject to change without notice. Mudge Fasteners makes no representations, warranties, or guarantees as to the appropriateness, accuracy, completeness, or suitability for any purpose of the file, information, or specification. You are solely responsible for the use of the file, information, and specifications.

| COMPONENT<br>DESCRIPTION | #5X1/2 PH FLAT PARTICLE BOARD<br>SCREW ZINC | UNIT   |
|--------------------------|---------------------------------------------|--------|
|                          |                                             | INCH   |
|                          |                                             | SHEET  |
|                          |                                             | 1 of 1 |
| PART NUMBER              | 10205C050ZC                                 | SCALE  |
| MATERIAL                 | CARBON STEEL                                | 6.887  |