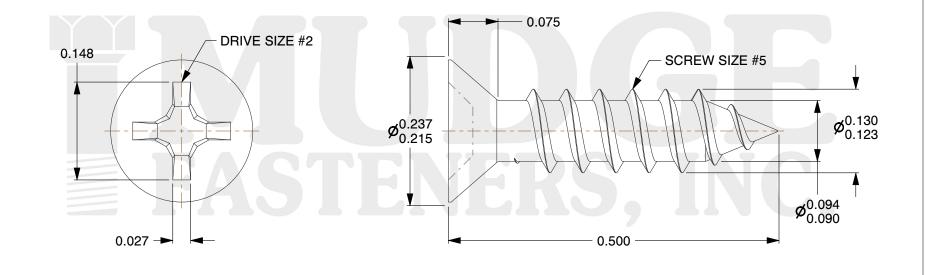

## Notes :

- 1. HEAD STYLE: FLAT HEAD
- 2. DRIVE TYPE: PHILLIPS
- 3. SCREW TYPE: PARTICLE BOARD SCREW
- 4. STANDARD: ANSI B18.6.4
- 5. MATERIAL: CARBON STEEL
- 6. FINISH: BLACK ZINC

| <b>B</b> www.mudgefasteners.com | This file and any associated information and specifications are<br>provided for reference and evaluation purposes only and are<br>subject to change without notice. Mudge Fasteners makes no<br>representations, warranties, or guarantees as to the<br>appropriateness, accuracy, completeness, or suitability for any<br>purpose of the file, information, or specification. You are<br>solely responsible for the use of the file, information, and<br>specifications. | This drawing is the property of<br>Mudge Fasteners. It contains<br>confidential proprietary<br>information that is Mudge<br>Fasteners property. Do not<br>disclose to or duplicate for<br>others except as authorized by<br>Mudge Fasteners. | COMPONENT<br>DESCRIPTION | #5X1/2 PHILLIPS FLAT PBS<br>BLACK ZINC | UNIT<br>INCH<br>SHEET |
|---------------------------------|---------------------------------------------------------------------------------------------------------------------------------------------------------------------------------------------------------------------------------------------------------------------------------------------------------------------------------------------------------------------------------------------------------------------------------------------------------------------------|----------------------------------------------------------------------------------------------------------------------------------------------------------------------------------------------------------------------------------------------|--------------------------|----------------------------------------|-----------------------|
|                                 |                                                                                                                                                                                                                                                                                                                                                                                                                                                                           |                                                                                                                                                                                                                                              | PART NUMBER              | 10205C050Z4                            | SCALE                 |
|                                 |                                                                                                                                                                                                                                                                                                                                                                                                                                                                           |                                                                                                                                                                                                                                              | MATERIAL                 | CARBON STEEL                           | 6.887                 |