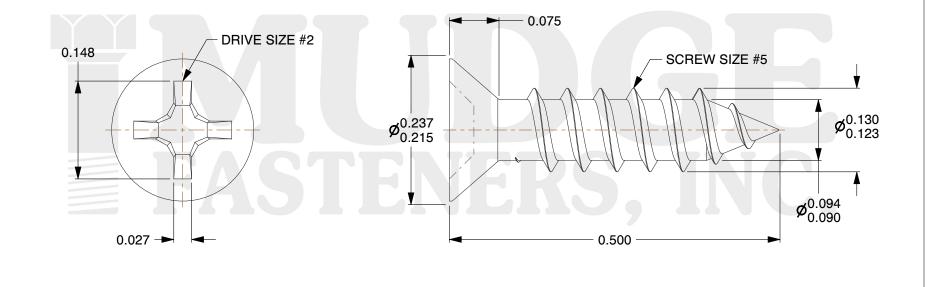

## Notes :

- 1. HEAD STYLE: FLAT HEAD
- 2. DRIVE TYPE: PHILLIPS
- 3. SCREW TYPE: PARTICLE BOARD SCREW
- 4. STANDARD: ANSI B18.6.4
- 5. MATERIAL: CARBON STEEL

| MUDGE                    | INC. appropriateness, accuracy, completeness, or suitability for any<br>purpose of the file, information, or specification. You are<br>solely responsible for the use of the file, information, and | This drawing is the property of<br>Mudge Fasteners. It contains<br>confidential proprietary<br>information that is Mudge<br>Fasteners property. Do not<br>disclose to or duplicate for<br>others except as authorized by<br>Mudge Fasteners. | COMPONENT<br>DESCRIPTION | #5X1/2 PH FLAT PARTICLE BOARD<br>SCREW,<br>WHITE PAINT | UNIT   |
|--------------------------|-----------------------------------------------------------------------------------------------------------------------------------------------------------------------------------------------------|----------------------------------------------------------------------------------------------------------------------------------------------------------------------------------------------------------------------------------------------|--------------------------|--------------------------------------------------------|--------|
|                          |                                                                                                                                                                                                     |                                                                                                                                                                                                                                              |                          |                                                        | INCH   |
|                          |                                                                                                                                                                                                     |                                                                                                                                                                                                                                              |                          |                                                        | SHEET  |
| <b>FASTENERS, INC.</b>   |                                                                                                                                                                                                     |                                                                                                                                                                                                                                              |                          |                                                        | 1 of 1 |
|                          |                                                                                                                                                                                                     |                                                                                                                                                                                                                                              | PART NUMBER              | 10205C050WP                                            | SCALE  |
| & www.mudgefasteners.com |                                                                                                                                                                                                     |                                                                                                                                                                                                                                              | MATERIAL                 | CARBON STEEL                                           | 6.887  |