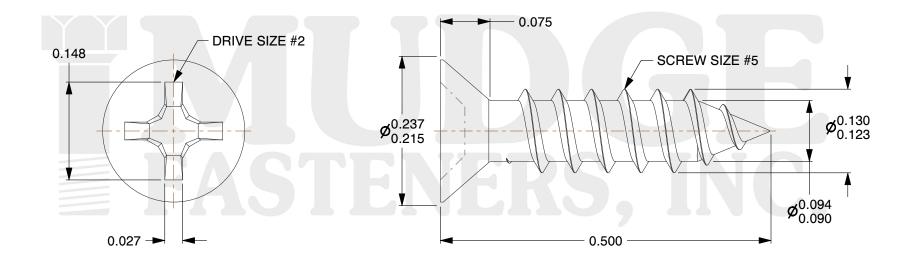

## Notes:

1. HEAD STYLE: FLAT HEAD 2. DRIVE TYPE: PHILLIPS

3. SCREW TYPE: PARTICLE BOARD SCREW

4. STANDARD: ANSI B18.6.4 5. MATERIAL: CARBON STEEL

6. FINISH: PLAIN

This file and any associated information and specifications are provided for reference and evaluation purposes only and are subject to change without notice. Mudge Fasteners makes no representations, warranties, or guarantees as to the appropriateness, accuracy, completeness, or suitability for any purpose of the file, information, or specification. You are solely responsible for the use of the file, information, and specifications.

| COMPONENT<br>DESCRIPTION | #5X1/2 PHILLIPS FLAT PBS<br>PLAIN | UNIT   |
|--------------------------|-----------------------------------|--------|
|                          |                                   | INCH   |
|                          |                                   | SHEET  |
|                          |                                   | 1 of 1 |
| PART NUMBER              | 10205C050PN                       | SCALE  |
| MATERIAL                 | CARBON STEEL                      | 6.887  |