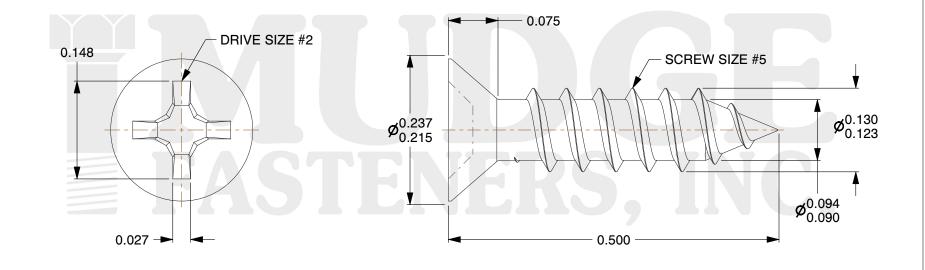

## Notes :

- 1. HEAD STYLE: FLAT HEAD
- 2. DRIVE TYPE: PHILLIPS
- 3. SCREW TYPE: PARTICLE BOARD SCREW
- 4. STANDARD: ANSI B18.6.4
- 5. MATERIAL: CARBON STEEL
- 6. FINISH: BLACK OXIDE

| FASTENERS, INC.          | This file and any associated information and specifications are<br>provided for reference and evaluation purposes only and are<br>subject to change without notice. Mudge Fasteners makes no<br>representations, warranties, or guarantees as to the<br>appropriateness, accuracy, completeness, or suitability for any<br>purpose of the file, information, or specification. You are<br>solely responsible for the use of the file, information, and<br>specifications. | This drawing is the property of<br>Mudge Fasteners. It contains<br>confidential proprietary<br>information that is Mudge<br>Fasteners property. Do not<br>disclose to or duplicate for<br>others except as authorized by<br>Mudge Fasteners. | COMPONENT<br>DESCRIPTION | 5X1/2 PH FT PBS<br>BLACK OXIDE | UNIT<br>INCH    |
|--------------------------|---------------------------------------------------------------------------------------------------------------------------------------------------------------------------------------------------------------------------------------------------------------------------------------------------------------------------------------------------------------------------------------------------------------------------------------------------------------------------|----------------------------------------------------------------------------------------------------------------------------------------------------------------------------------------------------------------------------------------------|--------------------------|--------------------------------|-----------------|
|                          |                                                                                                                                                                                                                                                                                                                                                                                                                                                                           |                                                                                                                                                                                                                                              |                          |                                | SHEET<br>1 of 1 |
|                          |                                                                                                                                                                                                                                                                                                                                                                                                                                                                           |                                                                                                                                                                                                                                              | PART NUMBER              | 10205C050BO                    | SCALE           |
| & www.mudgefasteners.com |                                                                                                                                                                                                                                                                                                                                                                                                                                                                           |                                                                                                                                                                                                                                              | MATERIAL                 | CARBON STEEL                   | 6.887           |