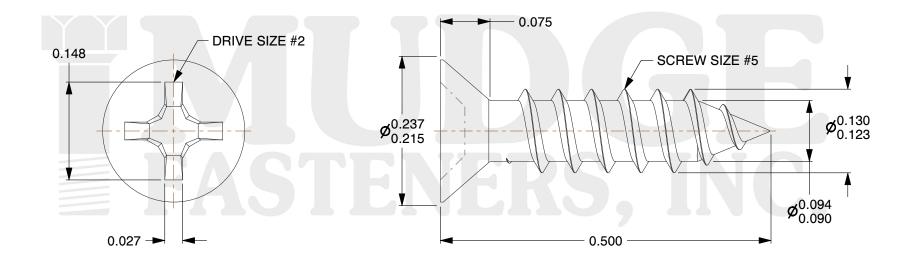

## Notes:

1. HEAD STYLE: FLAT HEAD 2. DRIVE TYPE: PHILLIPS

3. SCREW TYPE: PARTICLE BOARD SCREW

4. STANDARD: ANSI B18.6.4 5. MATERIAL: CARBON STEEL 6. FINISH: BRIGHT BRASS

This file and any associated information and specifications are provided for reference and evaluation purposes only and are subject to change without notice. Mudge Fasteners makes no representations, warranties, or guarantees as to the appropriateness, accuracy, completeness, or suitability for any purpose of the file, information, or specification. You are solely responsible for the use of the file, information, and specifications.

| COMPONENT<br>DESCRIPTION | #5X1/2 PHILLIPS FLAT PBS<br>BRIGHT BRASS | UNIT   |
|--------------------------|------------------------------------------|--------|
|                          |                                          | INCH   |
|                          |                                          | SHEET  |
|                          |                                          | 1 of 1 |
| PART NUMBER              | 10205C050BB                              | SCALE  |
| MATERIAL                 | CARBON STEEL                             | 6.887  |