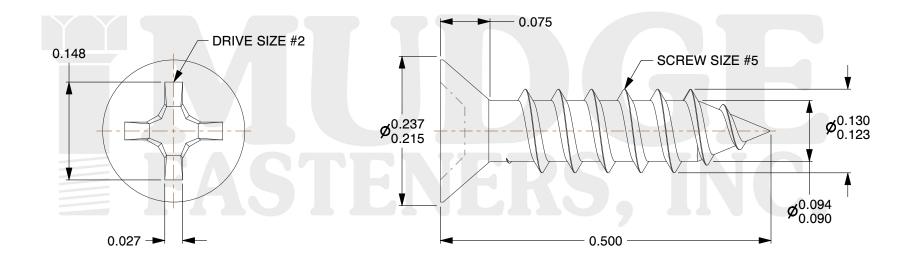

## Notes:

1. HEAD STYLE: FLAT HEAD 2. DRIVE TYPE: PHILLIPS

3. SCREW TYPE: PARTICLE BOARD SCREW

4. STANDARD: ANSI B18.6.45. MATERIAL: CARBON STEEL

This file and any associated information and specifications are provided for reference and evaluation purposes only and are subject to change without notice. Mudge Fasteners makes no representations, warranties, or guarantees as to the appropriateness, accuracy, completeness, or suitability for any purpose of the file, information, or specification. You are solely responsible for the use of the file, information, and specifications.

|                          |                                | UNIT   |
|--------------------------|--------------------------------|--------|
| COMPONENT<br>DESCRIPTION | #5X1/2 PHILLIPS FLAT PBS<br>AB | INCH   |
|                          |                                | SHEET  |
|                          |                                | 1 of 1 |
| PART NUMBER              | 10205C050AB                    | SCALE  |
| MATERIAL                 | CARBON STEEL                   | 6.887  |