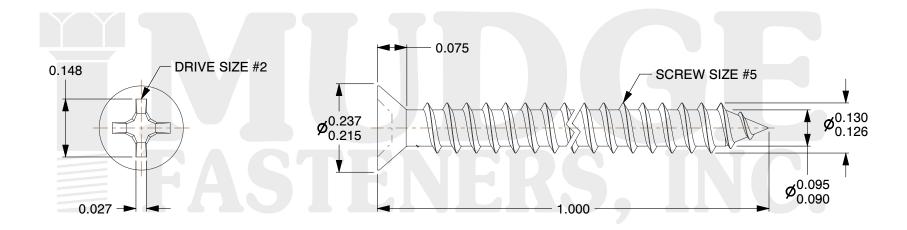

## Notes:

1. HEAD STYLE: FLAT HEAD 2. DRIVE TYPE: PHILLIPS

3. SCREW TYPE: SHEET METAL SCREW

4. STANDARD: ANSI B18.6.4

5. MATERIAL: 18-8 STAINLESS STEEL

@ www.mudgefasteners.com

This file and any associated information and specifications are provided for reference and evaluation purposes only and are subject to change without notice. Mudge Fasteners makes no representations, warranties, or guarantees as to the appropriateness, accuracy, completeness, or suitability for any purpose of the file, information, or specification. You are solely responsible for the use of the file, information, and specifications.

|                          |                                     | UNIT   |
|--------------------------|-------------------------------------|--------|
| COMPONENT<br>DESCRIPTION | #5X1 PHILLIPS FLAT SMS<br>STAINLESS | INCH   |
|                          |                                     | SHEET  |
|                          |                                     | 1 of 1 |
| PART NUMBER              | 10205A100SS                         | SCALE  |
| MATERIAL                 | STAINLESS STEEL                     | 4.078  |