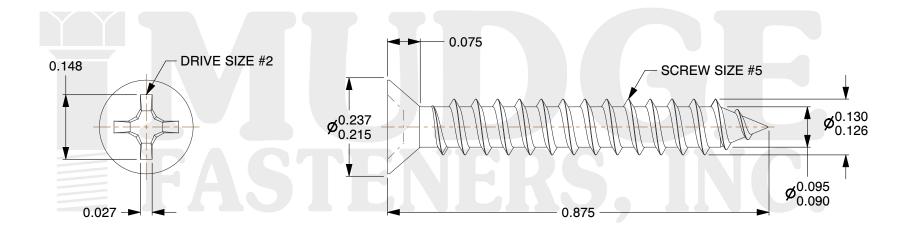

## Notes:

1. HEAD STYLE: FLAT HEAD 2. DRIVE TYPE: PHILLIPS

3. SCREW TYPE: SHEET METAL SCREW

4. STANDARD: ANSI B18.6.4

5. MATERIAL: 18-8 STAINLESS STEEL

@ www.mudgefasteners.com

This file and any associated information and specifications are provided for reference and evaluation purposes only and are subject to change without notice. Mudge Fasteners makes no representations, warranties, or guarantees as to the appropriateness, accuracy, completeness, or suitability for any purpose of the file, information, or specification. You are solely responsible for the use of the file, information, and specifications.

| COMPONENT<br>DESCRIPTION | #5X7/8 PHILLIPS FLAT SMS<br>STAINLESS | UNIT   |
|--------------------------|---------------------------------------|--------|
|                          |                                       | INCH   |
|                          |                                       | SHEET  |
|                          |                                       | 1 of 1 |
| PART NUMBER              | 10205A087SS                           | SCALE  |
| MATERIAL                 | STAINLESS STEEL                       | 4.541  |