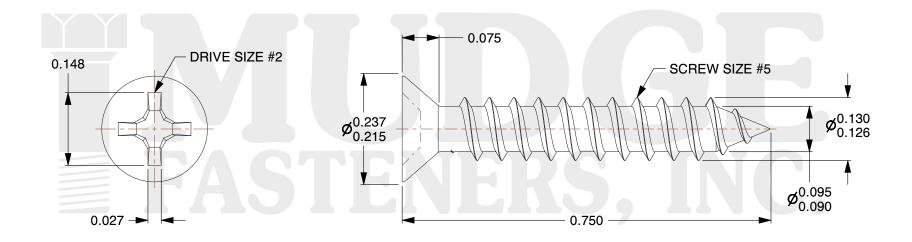

## Notes:

1. HEAD STYLE: FLAT HEAD 2. DRIVE TYPE: PHILLIPS

3. SCREW TYPE: SHEET METAL SCREW

4. STANDARD: ANSI B18.6.4

5. MATERIAL: 18-8 STAINLESS STEEL

@ www.mudgefasteners.com

This file and any associated information and specifications are provided for reference and evaluation purposes only and are subject to change without notice. Mudge Fasteners makes no representations, warranties, or guarantees as to the appropriateness, accuracy, completeness, or suitability for any purpose of the file, information, or specification. You are solely responsible for the use of the file, information, and specifications.

| COMPONENT<br>DESCRIPTION | #5X3/4 PHILLIPS FLAT SMS<br>STAINLESS | UNIT   |
|--------------------------|---------------------------------------|--------|
|                          |                                       | INCH   |
|                          |                                       | SHEET  |
|                          |                                       | 1 of 1 |
| PART NUMBER              | 10205A075SS                           | SCALE  |
| MATERIAL                 | STAINLESS STEEL                       | 5.123  |