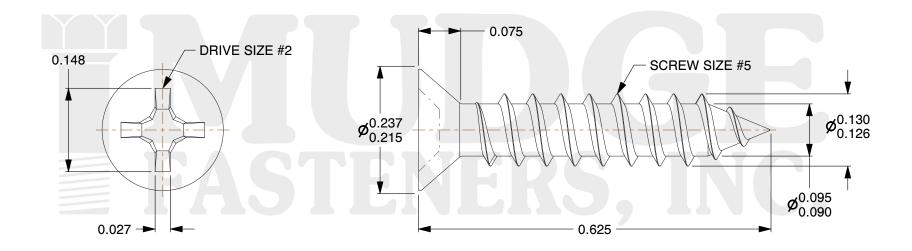

## Notes:

1. HEAD STYLE: FLAT HEAD 2. DRIVE TYPE: PHILLIPS

3. SCREW TYPE: SHEET METAL SCREW

4. STANDARD: ANSI B18.6.4

5. MATERIAL: 18-8 STAINLESS STEEL

purposolely

\*\*Remarks\*\*

\*\*Proposolely\*\*

| COMPONENT<br>DESCRIPTION | #5X5/8 PHILLIPS FLAT SMS<br>STAINLESS | UNIT   |
|--------------------------|---------------------------------------|--------|
|                          |                                       | INCH   |
|                          |                                       | SHEET  |
|                          |                                       | 1 of 1 |
| PART NUMBER              | 10205A062SS                           | SCALE  |
| MATERIAL                 | STAINLESS STEEL                       | 5.875  |