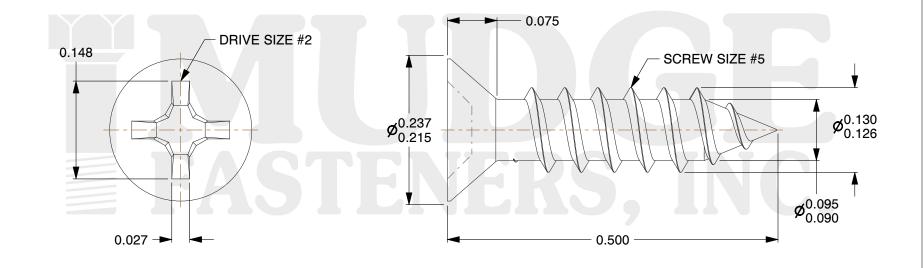

## 1. HEAD STYLE: FLAT HEAD

- 2. DRIVE TYPE: PHILLIPS
- 3. SCREW TYPE: SHEET METAL SCREW
- 4. STANDARD: ANSI B18.6.4
- 5. MATERIAL: 18-8 STAINLESS STEEL

| FASTENERS, INC.          | This file and any associated information and specifications are<br>provided for reference and evaluation purposes only and are<br>subject to change without notice. Mudge Fasteners makes no<br>representations, warranties, or guarantees as to the<br>appropriateness, accuracy, completeness, or suitability for any<br>purpose of the file, information, or specification. You are | This drawing is the property of<br>Mudge Fasteners. It contains<br>confidential proprietary<br>information that is Mudge<br>Fasteners property. Do not<br>disclose to or duplicate for<br>others except as authorized by<br>Mudge Fasteners. | COMPONENT<br>DESCRIPTION | #5X1/2 PHILLIPS FLAT SMS<br>STAINLESS | UNIT<br>INCH<br>SHEET<br>1 of 1 |
|--------------------------|----------------------------------------------------------------------------------------------------------------------------------------------------------------------------------------------------------------------------------------------------------------------------------------------------------------------------------------------------------------------------------------|----------------------------------------------------------------------------------------------------------------------------------------------------------------------------------------------------------------------------------------------|--------------------------|---------------------------------------|---------------------------------|
|                          | solely responsible for the use of the file, information, and                                                                                                                                                                                                                                                                                                                           |                                                                                                                                                                                                                                              | PART NUMBER              | 10205A050SS                           | SCALE                           |
| & www.mudgefasteners.com |                                                                                                                                                                                                                                                                                                                                                                                        |                                                                                                                                                                                                                                              | MATERIAL                 | STAINLESS STEEL                       | 6.887                           |