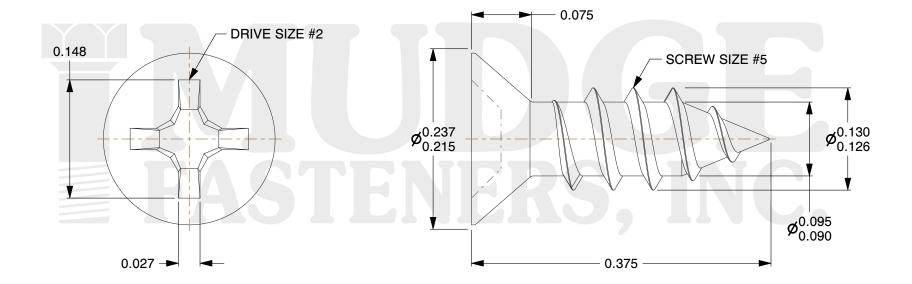

## Notes:

1. HEAD STYLE: FLAT HEAD 2. DRIVE TYPE: PHILLIPS

3. SCREW TYPE: SHEET METAL SCREW

4. STANDARD: ANSI B18.6.4

5. MATERIAL: 18-8 STAINLESS STEEL

@ www.mudgefasteners.com

This file and any associated information and specifications are provided for reference and evaluation purposes only and are subject to change without notice. Mudge Fasteners makes no representations, warranties, or guarantees as to the appropriateness, accuracy, completeness, or suitability for any purpose of the file, information, or specification. You are solely responsible for the use of the file, information, and specifications.

| COMPONENT<br>DESCRIPTION | #5X3/8 PHILLIPS FLAT SMS<br>STAINLESS | UNIT   |
|--------------------------|---------------------------------------|--------|
|                          |                                       | INCH   |
|                          |                                       | SHEET  |
|                          |                                       | 1 of 1 |
| PART NUMBER              | 10205A037SS                           | SCALE  |
| MATERIAL                 | STAINLESS STEEL                       | 8.319  |