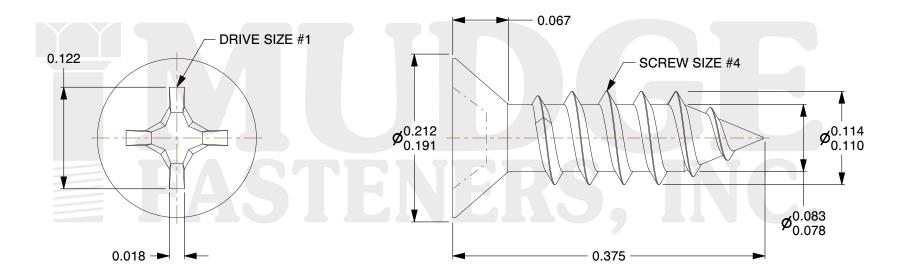

## Notes:

1. HEAD STYLE: FLAT HEAD 2. DRIVE TYPE: PHILLIPS

3. SCREW TYPE: SHEET METAL SCREW

4. STANDARD: ANSI B18.6.4

5. MATERIAL: 18-8 STAINLESS STEEL

This file and any associated information and specifications are provided for reference and evaluation purposes only and are subject to change without notice. Mudge Fasteners makes no representations, warranties, or guarantees as to the appropriateness, accuracy, completeness, or suitability for any purpose of the file, information, or specification. You are solely responsible for the use of the file, information, and specifications.

| COMPONENT<br>DESCRIPTION | #4X3/8 PHILLIPS FLAT SMS<br>STAINLESS | UNIT   |
|--------------------------|---------------------------------------|--------|
|                          |                                       | INCH   |
|                          |                                       | SHEET  |
|                          |                                       | 1 of 1 |
| PART NUMBER              | 10204B037SS                           | SCALE  |
| MATERIAL                 | STAINLESS STEEL                       | 8.673  |