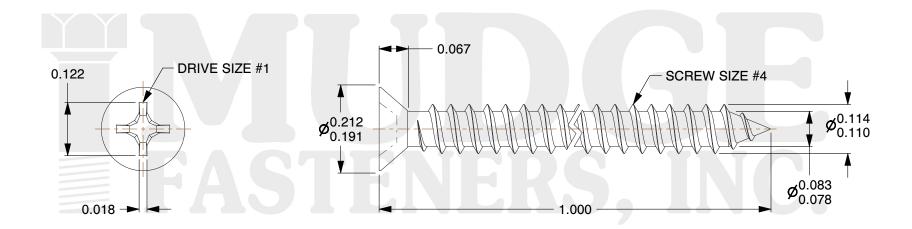

## Notes:

1. HEAD STYLE: FLAT HEAD 2. DRIVE TYPE: PHILLIPS

3. SCREW TYPE: SHEET METAL SCREW

4. STANDARD: ANSI B18.6.4

5. MATERIAL: 18-8 STAINLESS STEEL

@ www.mudgefasteners.com

This file and any associated information and specifications are provided for reference and evaluation purposes only and are subject to change without notice. Mudge Fasteners makes no representations, warranties, or guarantees as to the appropriateness, accuracy, completeness, or suitability for any purpose of the file, information, or specification. You are solely responsible for the use of the file, information, and specifications.

|                          |                                            | UNIT   |
|--------------------------|--------------------------------------------|--------|
| COMPONENT<br>DESCRIPTION | #4X 1 PHILLIPS FLAT SMS<br>STAINLESS STEEL | INCH   |
|                          |                                            | SHEET  |
|                          |                                            | 1 of 1 |
| PART NUMBER              | 10204A100SS                                | SCALE  |
| MATERIAL                 | STAINLESS STEEL                            | 4.556  |