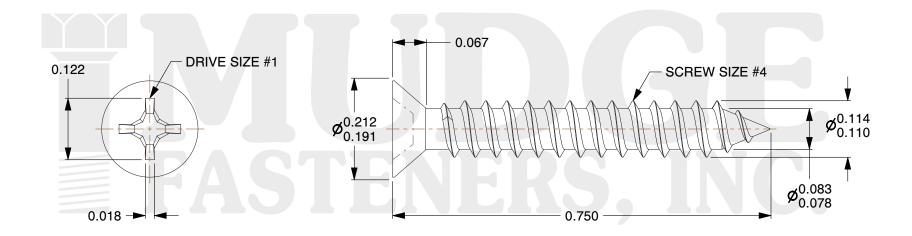

## Notes:

1. HEAD STYLE: FLAT HEAD 2. DRIVE TYPE: PHILLIPS

3. SCREW TYPE: SHEET METAL SCREW

4. STANDARD: ANSI B18.6.4

5. MATERIAL: 18-8 STAINLESS STEEL

R www.mudgefasteners.com

This file and any associated information and specifications are provided for reference and evaluation purposes only and are subject to change without notice. Mudge Fasteners makes no representations, warranties, or guarantees as to the appropriateness, accuracy, completeness, or suitability for any purpose of the file, information, or specification. You are solely responsible for the use of the file, information, and specifications.

| COMPONENT<br>DESCRIPTION | #4X3/4 PH. FLAT SMS<br>STAINLESS STEEL | UNIT   |
|--------------------------|----------------------------------------|--------|
|                          |                                        | INCH   |
|                          |                                        | SHEET  |
|                          |                                        | 1 of 1 |
| PART NUMBER              | 10204A075SS                            | SCALE  |
| MATERIAL                 | STAINLESS STEEL                        | 5.255  |