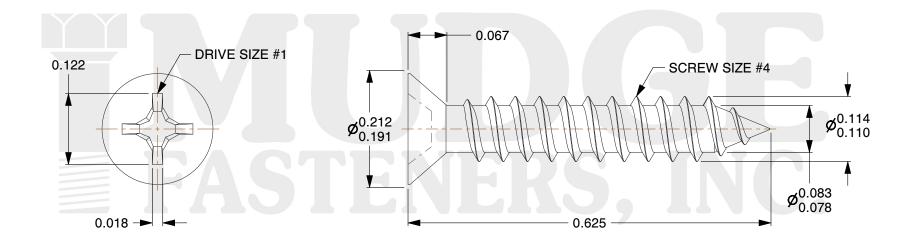

## Notes:

1. HEAD STYLE: FLAT HEAD 2. DRIVE TYPE: PHILLIPS

3. SCREW TYPE: SHEET METAL SCREW

4. STANDARD: ANSI B18.6.4

5. MATERIAL: 18-8 STAINLESS STEEL

6. FINISH: BLACK OXIDE

@ www.mudgefasteners.com

This file and any associated information and specifications are provided for reference and evaluation purposes only and are subject to change without notice. Mudge Fasteners makes no representations, warranties, or guarantees as to the appropriateness, accuracy, completeness, or suitability for any purpose of the file, information, or specification. You are solely responsible for the use of the file, information, and specifications.

|                          |                                                         | UNIT   |
|--------------------------|---------------------------------------------------------|--------|
| COMPONENT<br>DESCRIPTION | #4X5/8 PHILLIPS FLAT SMS<br>STAINLESS STEEL BLACK OXIDE | INCH   |
|                          |                                                         | SHEET  |
|                          |                                                         | 1 of 1 |
| PART NUMBER              | 10204A062SSBO                                           | SCALE  |
| MATERIAL                 | STAINLESS STEEL                                         | 6.050  |