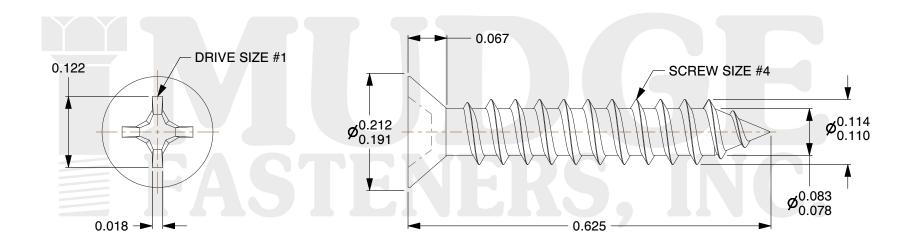

## Notes:

1. HEAD STYLE: FLAT HEAD 2. DRIVE TYPE: PHILLIPS

3. SCREW TYPE: SHEET METAL SCREW

4. STANDARD: ANSI B18.6.4

5. MATERIAL: 18-8 STAINLESS STEEL

@ www.mudgefasteners.com

This file and any associated information and specifications are provided for reference and evaluation purposes only and are subject to change without notice. Mudge Fasteners makes no representations, warranties, or guarantees as to the appropriateness, accuracy, completeness, or suitability for any purpose of the file, information, or specification. You are solely responsible for the use of the file, information, and specifications.

|                          |                                             | UNIT   |
|--------------------------|---------------------------------------------|--------|
| COMPONENT<br>DESCRIPTION | #4X5/8 PHILLIPS FLAT SMS<br>STAINLESS STEEL | INCH   |
|                          |                                             | SHEET  |
|                          |                                             | 1 of 1 |
| PART NUMBER              | 10204A062SS                                 | SCALE  |
| MATERIAL                 | STAINLESS STEEL                             | 6.050  |