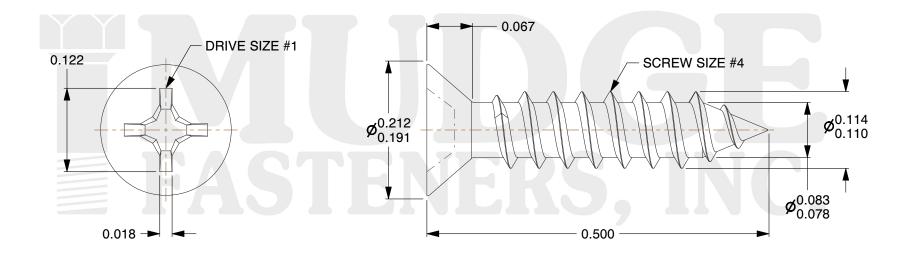

## Notes:

1. HEAD STYLE: FLAT HEAD 2. DRIVE TYPE: PHILLIPS

3. SCREW TYPE: SHEET METAL SCREW

4. STANDARD: ANSI B18.6.4

5. MATERIAL: 18-8 STAINLESS STEEL

6. FINISH: BLACK ZINC

@ www.mudgefasteners.com

This file and any associated information and specifications are provided for reference and evaluation purposes only and are subject to change without notice. Mudge Fasteners makes no representations, warranties, or guarantees as to the appropriateness, accuracy, completeness, or suitability for any purpose of the file, information, or specification. You are solely responsible for the use of the file, information, and specifications.

|                          |                                             | UNIT   |
|--------------------------|---------------------------------------------|--------|
| COMPONENT<br>DESCRIPTION | #4X1/2 PHILLIPS FLAT SMS<br>STNLSS BLACK ZC | INCH   |
|                          |                                             | SHEET  |
|                          |                                             | 1 of 1 |
| PART NUMBER              | 10204A050SSZ4                               | SCALE  |
| MATERIAL                 | STAINLESS STEEL                             | 7.128  |