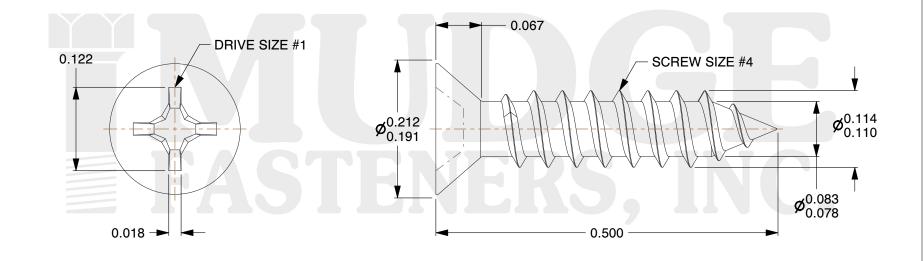

## Notes :

- 1. HEAD STYLE: FLAT HEAD
- 2. DRIVE TYPE: PHILLIPS
- 3. SCREW TYPE: SHEET METAL SCREW
- 4. STANDARD: ANSI B18.6.4
- 5. MATERIAL: 18-8 STAINLESS STEEL
- 6. FINISH: BLACK OXIDE

| FASTENERS, INC.          | This file and any associated information and specifications are<br>provided for reference and evaluation purposes only and are<br>subject to change without notice. Mudge Fasteners makes no<br>representations, warranties, or guarantees as to the<br>appropriateness, accuracy, completeness, or suitability for any<br>purpose of the file, information, or specification. You are | This drawing is the property of<br>Mudge Fasteners. It contains<br>confidential proprietary<br>information that is Mudge<br>Fasteners property. Do not<br>disclose to or duplicate for<br>others except as authorized by<br>Mudge Fasteners. | COMPONENT<br>DESCRIPTION | #4X1/2 PHILLIPS FLAT SMS<br>STNLSS BLACK OX | UNIT<br>INCH<br>SHEET<br>1 of 1 |
|--------------------------|----------------------------------------------------------------------------------------------------------------------------------------------------------------------------------------------------------------------------------------------------------------------------------------------------------------------------------------------------------------------------------------|----------------------------------------------------------------------------------------------------------------------------------------------------------------------------------------------------------------------------------------------|--------------------------|---------------------------------------------|---------------------------------|
|                          | solely responsible for the use of the file, information, and specifications.                                                                                                                                                                                                                                                                                                           |                                                                                                                                                                                                                                              | PART NUMBER              | 10204A050SSBO                               | SCALE                           |
| & www.mudgefasteners.com |                                                                                                                                                                                                                                                                                                                                                                                        |                                                                                                                                                                                                                                              | MATERIAL                 | STAINLESS STEEL                             | 7.128                           |