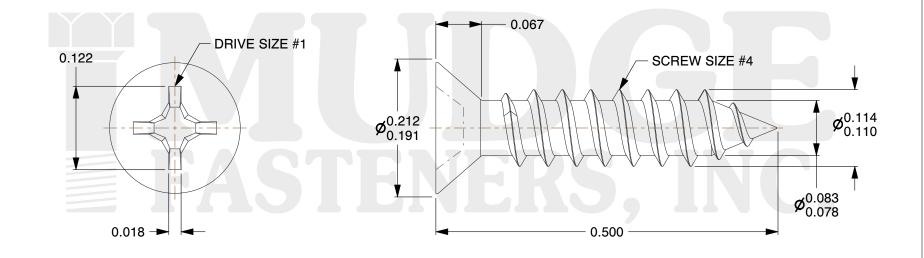

## 1. HEAD STYLE: FLAT HEAD

- 2. DRIVE TYPE: PHILLIPS
- 3. SCREW TYPE: SHEET METAL SCREW
- 4. STANDARD: ANSI B18.6.4
- 5. MATERIAL: 18-8 STAINLESS STEEL

| FASTENERS, INC.          | This file and any associated information and specifications are<br>provided for reference and evaluation purposes only and are<br>subject to change without notice. Mudge Fasteners makes no<br>representations, warranties, or guarantees as to the<br>appropriateness, accuracy, completeness, or suitability for any<br>purpose of the file, information, or specification. You are | This drawing is the property of<br>Mudge Fasteners. It contains<br>confidential proprietary<br>information that is Mudge<br>Fasteners property. Do not<br>disclose to or duplicate for<br>others except as authorized by<br>Mudge Fasteners. | COMPONENT<br>DESCRIPTION | #4X1/2 PHILLIPS FLAT SMS<br>STAINLESS | UNIT<br>INCH<br>SHEET<br>1 of 1 |
|--------------------------|----------------------------------------------------------------------------------------------------------------------------------------------------------------------------------------------------------------------------------------------------------------------------------------------------------------------------------------------------------------------------------------|----------------------------------------------------------------------------------------------------------------------------------------------------------------------------------------------------------------------------------------------|--------------------------|---------------------------------------|---------------------------------|
|                          | solely responsible for the use of the file, information, and                                                                                                                                                                                                                                                                                                                           |                                                                                                                                                                                                                                              | PART NUMBER              | 10204A050SS                           | SCALE                           |
| & www.mudgefasteners.com |                                                                                                                                                                                                                                                                                                                                                                                        |                                                                                                                                                                                                                                              | MATERIAL                 | STAINLESS STEEL                       | 7.128                           |