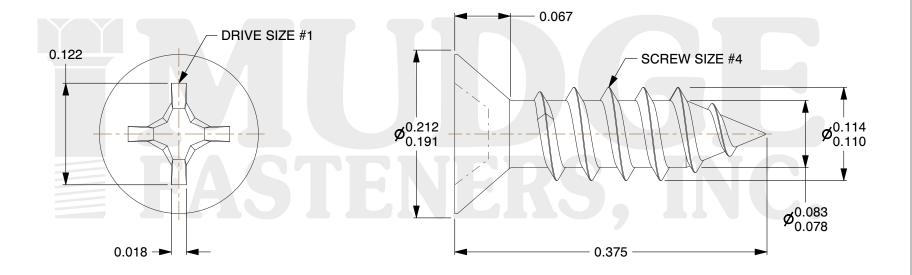

## Notes:

1. HEAD STYLE: FLAT HEAD 2. DRIVE TYPE: PHILLIPS

3. SCREW TYPE: SHEET METAL SCREW

4. STANDARD: ANSI B18.6.4

5. MATERIAL: 18-8 STAINLESS STEEL

6. FINISH: BLACK ZINC

@ www.mudgefasteners.com

This file and any associated information and specifications are provided for reference and evaluation purposes only and are subject to change without notice. Mudge Fasteners makes no representations, warranties, or guarantees as to the appropriateness, accuracy, completeness, or suitability for any purpose of the file, information, or specification. You are solely responsible for the use of the file, information, and specifications.

|                          |                                            | UNIT   |
|--------------------------|--------------------------------------------|--------|
| COMPONENT<br>DESCRIPTION | #4X3/8 PH FLAT SMS<br>STAINLESS BLACK ZINC | INCH   |
|                          |                                            | SHEET  |
|                          |                                            | 1 of 1 |
| PART NUMBER              | 10204A037SSZ4                              | SCALE  |
| MATERIAL                 | STAINLESS STEEL                            | 8.673  |