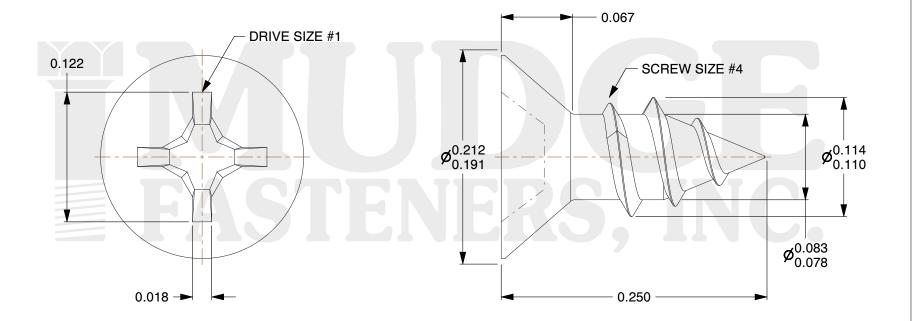

## Notes:

1. HEAD STYLE: FLAT HEAD 2. DRIVE TYPE: PHILLIPS

3. SCREW TYPE: SHEET METAL SCREW

4. STANDARD: ANSI B18.6.4

5. MATERIAL: 18-8 STAINLESS STEEL

6. FINISH: BLACK OXIDE

g www.mudgefasteners.com

This file and any associated information and specifications are provided for reference and evaluation purposes only and are subject to change without notice. Mudge Fasteners makes no representations, warranties, or guarantees as to the appropriateness, accuracy, completeness, or suitability for any purpose of the file, information, or specification. You are solely responsible for the use of the file, information, and specifications.

| COMPONENT<br>DESCRIPTION | #4X1/4 PHIL FLAT SMS<br>STAINLESS BLACK OX. | UNIT   |
|--------------------------|---------------------------------------------|--------|
|                          |                                             | INCH   |
|                          |                                             | SHEET  |
|                          |                                             | 1 of 1 |
| PART NUMBER              | 10204A025SSBO                               | SCALE  |
| MATERIAL                 | STAINLESS STEEL                             | 11.074 |