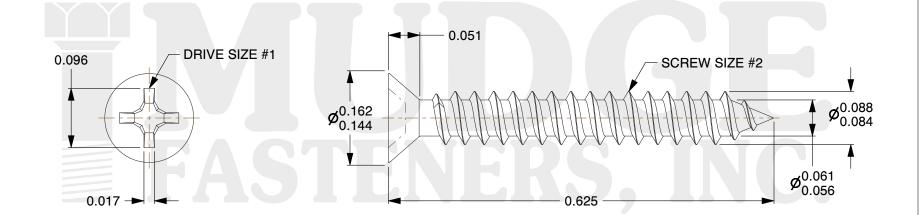

## 1. HEAD STYLE: FLAT HEAD

- 2. DRIVE TYPE: PHILLIPS
- 3. SCREW TYPE: SHEET METAL SCREW
- 4. STANDARD: ANSI B18.6.4
- 5. MATERIAL: 18-8 STAINLESS STEEL

| FASTENERS, INC.          | This file and any associated information and specifications are<br>provided for reference and evaluation purposes only and are<br>subject to change without notice. Mudge Fasteners makes no<br>representations, warranties, or guarantees as to the<br>appropriateness, accuracy, completeness, or suitability for any<br>purpose of the file, information, or specification. You are | This drawing is the property of<br>Mudge Fasteners. It contains<br>confidential proprietary<br>information that is Mudge<br>Fasteners property. Do not<br>disclose to or duplicate for<br>others except as authorized by<br>Mudge Fasteners. | COMPONENT<br>DESCRIPTION | #2X5/8 PHILLIPS FLAT SMS<br>STAINLESS | UNIT<br>INCH<br>SHEET<br>1 of 1 |
|--------------------------|----------------------------------------------------------------------------------------------------------------------------------------------------------------------------------------------------------------------------------------------------------------------------------------------------------------------------------------------------------------------------------------|----------------------------------------------------------------------------------------------------------------------------------------------------------------------------------------------------------------------------------------------|--------------------------|---------------------------------------|---------------------------------|
|                          | solely responsible for the use of the file, information, and                                                                                                                                                                                                                                                                                                                           |                                                                                                                                                                                                                                              | PART NUMBER              | 10202A062SS                           | SCALE                           |
| 8 www.mudgefasteners.com |                                                                                                                                                                                                                                                                                                                                                                                        |                                                                                                                                                                                                                                              | MATERIAL                 | STAINLESS STEEL                       | 6.427                           |