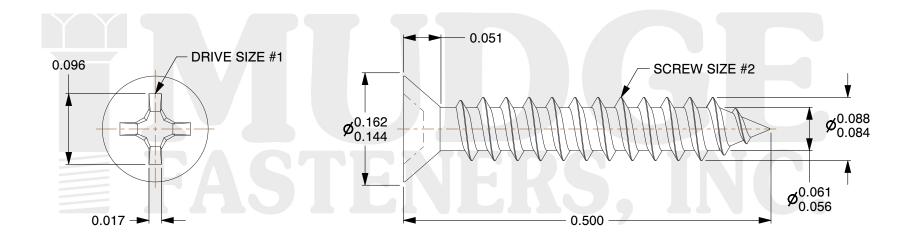

## Notes:

1. HEAD STYLE: FLAT HEAD 2. DRIVE TYPE: PHILLIPS

3. SCREW TYPE: SHEET METAL SCREW

4. STANDARD: ANSI B18.6.4

5. MATERIAL: 18-8 STAINLESS STEEL

provided for reference and evaluation purposes only and are subject to change without notice. Mudge Fasteners makes no representations, warranties, or guarantees as to the appropriateness, accuracy, completeness, or suitability for any purpose of the file, information, or specification. You are solely responsible for the use of the file, information, and specifications.

| COMPONENT<br>DESCRIPTION | #2X1/2 PHILLIPS FLAT SMS<br>STAINLESS | UNIT   |
|--------------------------|---------------------------------------|--------|
|                          |                                       | INCH   |
|                          |                                       | SHEET  |
|                          |                                       | 1 of 1 |
| PART NUMBER              | 10202A050SS                           | SCALE  |
| MATERIAL                 | STAINLESS STEEL                       | 7.657  |