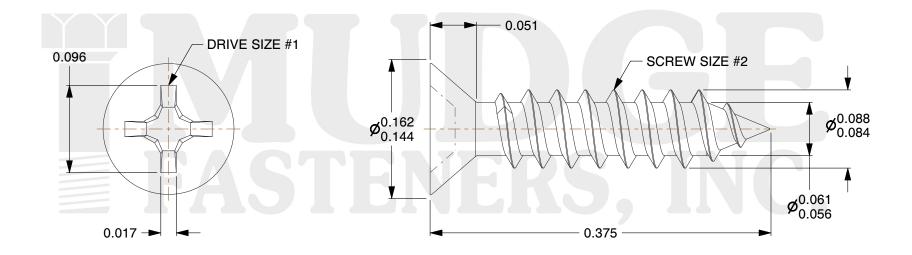

## Notes:

1. HEAD STYLE: FLAT HEAD 2. DRIVE TYPE: PHILLIPS

3. SCREW TYPE: SHEET METAL SCREW

4. STANDARD: ANSI B18.6.4

5. MATERIAL: 18-8 STAINLESS STEEL

6. FINISH: BLACK OXIDE

g www.mudgefasteners.com

This file and any associated information and specifications are provided for reference and evaluation purposes only and are subject to change without notice. Mudge Fasteners makes no representations, warranties, or guarantees as to the appropriateness, accuracy, completeness, or suitability for any purpose of the file, information, or specification. You are solely responsible for the use of the file, information, and specifications.

| COMPONENT<br>DESCRIPTION | #2X3/8 PHIL FLAT SMS<br>STAINLESS BLACK OX. | UNIT   |
|--------------------------|---------------------------------------------|--------|
|                          |                                             | INCH   |
|                          |                                             | SHEET  |
|                          |                                             | 1 of 1 |
| PART NUMBER              | 10202A037SSBO                               | SCALE  |
| MATERIAL                 | STAINLESS STEEL                             | 9.470  |