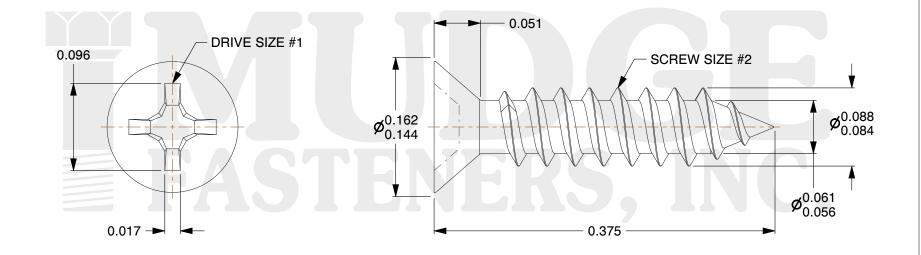

## 1. HEAD STYLE: FLAT HEAD

- 2. DRIVE TYPE: PHILLIPS
- 3. SCREW TYPE: SHEET METAL SCREW
- 4. STANDARD: ANSI B18.6.4
- 5. MATERIAL: 18-8 STAINLESS STEEL

| FASTENERS, INC.          | This file and any associated information and specifications are<br>provided for reference and evaluation purposes only and are<br>subject to change without notice. Mudge Fasteners makes no<br>representations, warranties, or guarantees as to the<br>appropriateness, accuracy, completeness, or suitability for any<br>purpose of the file, information, or specification. You are | Mudge Fasteners. It contains<br>confidential proprietary<br>information that is Mudge | COMPONENT<br>DESCRIPTION | #2X3/8 PHILLIPS FLAT SMS<br>STAINLESS | UNIT<br>INCH<br>SHEET<br>1 of 1 |
|--------------------------|----------------------------------------------------------------------------------------------------------------------------------------------------------------------------------------------------------------------------------------------------------------------------------------------------------------------------------------------------------------------------------------|---------------------------------------------------------------------------------------|--------------------------|---------------------------------------|---------------------------------|
|                          | solely responsible for the use of the file, information, and                                                                                                                                                                                                                                                                                                                           |                                                                                       | PART NUMBER              | 10202A037SS                           | SCALE                           |
| 8 www.mudgefasteners.com |                                                                                                                                                                                                                                                                                                                                                                                        |                                                                                       | MATERIAL                 | STAINLESS STEEL                       | 9.470                           |