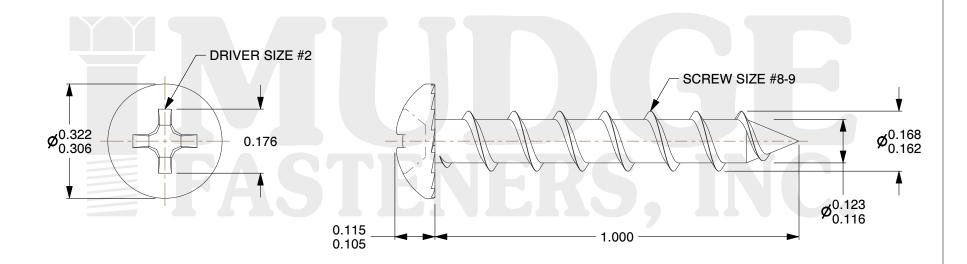

## Notes:

1. HEAD STYLE: PAN HEAD 2. DRIVE STYLE: PHILLIPS

3. MATERIAL: CARBON STEEL

4. FINISH: ZINC

5. SCREW TYPE: PARTICLE BOARD SCREW

6. STANDARD: ANSI B18.6.4

@ www.mudgefasteners.com

This file and any associated information and specifications are provided for reference and evaluation purposes only and are subject to change without notice. Mudge Fasteners makes no representations, warranties, or guarantees as to the appropriateness, accuracy, completeness, or suitability for any purpose of the file, information, or specification. You are solely responsible for the use of the file, information, and specifications.

|                          |                                          | UNIT   |
|--------------------------|------------------------------------------|--------|
| COMPONENT<br>DESCRIPTION | #8-9X1 PHIL PAN W/SERRATIONS<br>PBS ZINC | INCH   |
|                          |                                          | SHEET  |
|                          |                                          | 1 of 1 |
| PART NUMBER              | 101S08C100ZC                             | SCALE  |
| MATERIAL                 | CARBON STEEL                             | 3.792  |