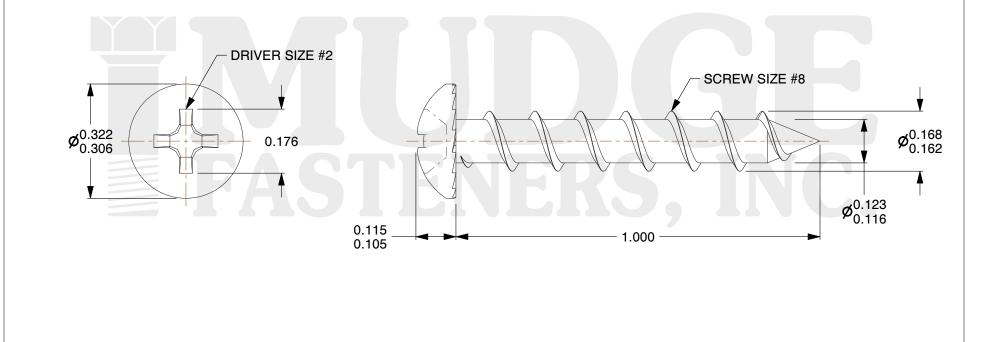

## Notes :

- 1. HEAD STYLE: PAN HEAD
- 2. DRIVE STYLE: PHILLIPS
- 3. MATERIAL: CARBON STEEL
- 4. FINISH: ANTIQUE COPPER
- 5. SCREW TYPE: PARTICLE BOARD SCREW
- 6. STANDARD: ANSI B18.6.4

| FASTENERS, INC.          | This file and any associated information and specifications are<br>provided for reference and evaluation purposes only and are<br>subject to change without notice. Mudge Fasteners makes no<br>representations, warranties, or guarantees as to the<br>appropriateness, accuracy, completeness, or suitability for any<br>purpose of the file, information, or specification. You are<br>solely responsible for the use of the file, information, and<br>specifications. | This drawing is the property of<br>Mudge Fasteners. It contains<br>confidential proprietary<br>information that is Mudge<br>Fasteners property. Do not<br>disclose to or duplicate for<br>others except as authorized by<br>Mudge Fasteners. | COMPONENT<br>DESCRIPTION | #8X1 PH. PAN W. SERRATIONS PBS<br>ANT COPP | UNIT<br>INCH<br>SHEET |
|--------------------------|---------------------------------------------------------------------------------------------------------------------------------------------------------------------------------------------------------------------------------------------------------------------------------------------------------------------------------------------------------------------------------------------------------------------------------------------------------------------------|----------------------------------------------------------------------------------------------------------------------------------------------------------------------------------------------------------------------------------------------|--------------------------|--------------------------------------------|-----------------------|
|                          |                                                                                                                                                                                                                                                                                                                                                                                                                                                                           |                                                                                                                                                                                                                                              | PART NUMBER              | 101S08C100AC                               | SCALE                 |
| & www.mudgefasteners.com |                                                                                                                                                                                                                                                                                                                                                                                                                                                                           |                                                                                                                                                                                                                                              | MATERIAL                 | CARBON STEEL                               | 3.792                 |