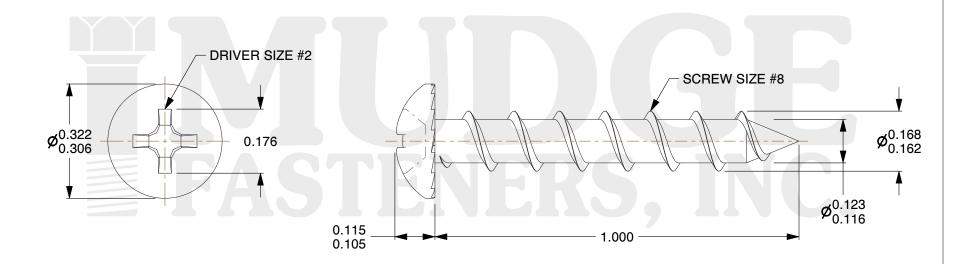

## Notes:

1. HEAD STYLE: PAN HEAD
2. DRIVE STYLE: PHILLIPS

3. MATERIAL: CARBON STEEL

4. FINISH: BLACK ZINC

5. SCREW TYPE: PARTICLE BOARD SCREW

6. STANDARD: ANSI B18.6.4

@ www.mudgefasteners.com

This file and any associated information and specifications are provided for reference and evaluation purposes only and are subject to change without notice. Mudge Fasteners makes no representations, warranties, or guarantees as to the appropriateness, accuracy, completeness, or suitability for any purpose of the file, information, or specification. You are solely responsible for the use of the file, information, and specifications.

| COMPONENT<br>DESCRIPTION | #8X7/8 PH. PAN W. SERR.<br>PBS BLACK ZINC | UNIT   |
|--------------------------|-------------------------------------------|--------|
|                          |                                           | INCH   |
|                          |                                           | SHEET  |
|                          |                                           | 1 of 1 |
| PART NUMBER              | 101S08C087Z4                              | SCALE  |
| MATERIAL                 | CARBON STEEL                              | 3.792  |