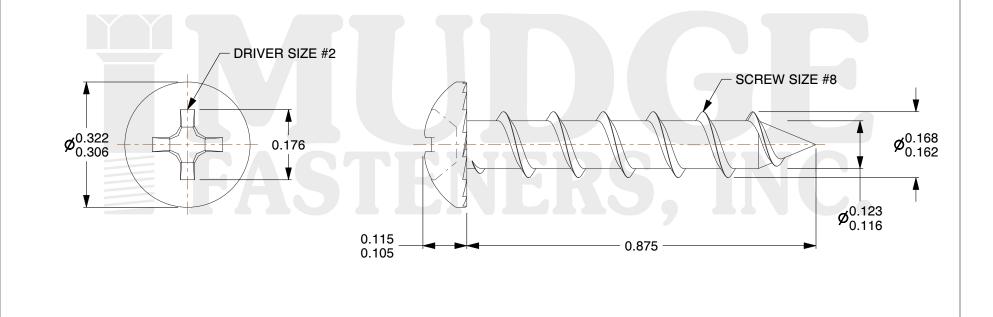

## Notes :

- 1. HEAD STYLE: PAN HEAD
- 2. DRIVE STYLE: PHILLIPS
- 3. MATERIAL: CARBON STEEL
- 4. COLOR: YELLOW
- 5. SCREW TYPE: PARTICLE BOARD SCREW
- 6. STANDARD: ANSI B18.6.4

| MUDGE                    | ASTENERS, INC. appropriateness, accuracy, completeness, or suitability for any purpose of the file, information, or specification. You are solely responsible for the use of the file, information, and | This drawing is the property of<br>Mudge Fasteners. It contains<br>confidential proprietary<br>information that is Mudge<br>Fasteners property. Do not<br>disclose to or duplicate for<br>others except as authorized by<br>Mudge Fasteners. | COMPONENT<br>DESCRIPTION | #8X7/8 PH. PAN W. SERRATIONS<br>PBS YELLOW | UNIT   |
|--------------------------|---------------------------------------------------------------------------------------------------------------------------------------------------------------------------------------------------------|----------------------------------------------------------------------------------------------------------------------------------------------------------------------------------------------------------------------------------------------|--------------------------|--------------------------------------------|--------|
|                          |                                                                                                                                                                                                         |                                                                                                                                                                                                                                              |                          |                                            | INCH   |
|                          |                                                                                                                                                                                                         |                                                                                                                                                                                                                                              |                          |                                            | SHEET  |
|                          |                                                                                                                                                                                                         |                                                                                                                                                                                                                                              |                          |                                            | 1 of 1 |
|                          |                                                                                                                                                                                                         |                                                                                                                                                                                                                                              | PART NUMBER              | 101S08C087Z2                               | SCALE  |
| & www.mudgefasteners.com |                                                                                                                                                                                                         |                                                                                                                                                                                                                                              | MATERIAL                 | CARBON STEEL                               | 4.157  |