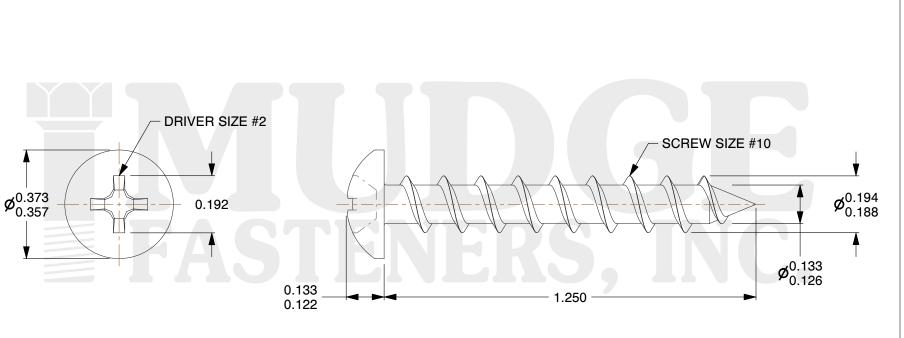

## Notes :

- 1. HEAD STYLE: PAN HEAD
- 2. DRIVE STYLE: PHILLIPS
- 3. MATERIAL: CARBON STEEL
- 4. FINISH: ZINC
- 5. SCREW TYPE: PARTICLE BOARD SCREW
- 6. STANDARD: ANSI B18.6.4

| FASTENERS, INC.          | This file and any associated information and specifications are<br>provided for reference and evaluation purposes only and are<br>subject to change without notice. Mudge Fasteners makes no<br>representations, warranties, or guarantees as to the<br>appropriateness, accuracy, completeness, or suitability for any<br>purpose of the file, information, or specification. You are<br>solely responsible for the use of the file, information, and<br>specifications. | This drawing is the property of<br>Mudge Fasteners. It contains<br>confidential proprietary<br>information that is Mudge<br>Fasteners property. Do not<br>disclose to or duplicate for<br>others except as authorized by<br>Mudge Fasteners. | COMPONENT<br>DESCRIPTION | #10X1-1/4 PHILLIPS PAN PBS ZC | UNIT<br>INCH<br>SHEET<br>1 of 1 |
|--------------------------|---------------------------------------------------------------------------------------------------------------------------------------------------------------------------------------------------------------------------------------------------------------------------------------------------------------------------------------------------------------------------------------------------------------------------------------------------------------------------|----------------------------------------------------------------------------------------------------------------------------------------------------------------------------------------------------------------------------------------------|--------------------------|-------------------------------|---------------------------------|
|                          |                                                                                                                                                                                                                                                                                                                                                                                                                                                                           |                                                                                                                                                                                                                                              | PART NUMBER              | 10110C125ZC                   | SCALE                           |
| & www.mudgefasteners.com |                                                                                                                                                                                                                                                                                                                                                                                                                                                                           |                                                                                                                                                                                                                                              | MATERIAL                 | CARBON STEEL                  | 3.099                           |