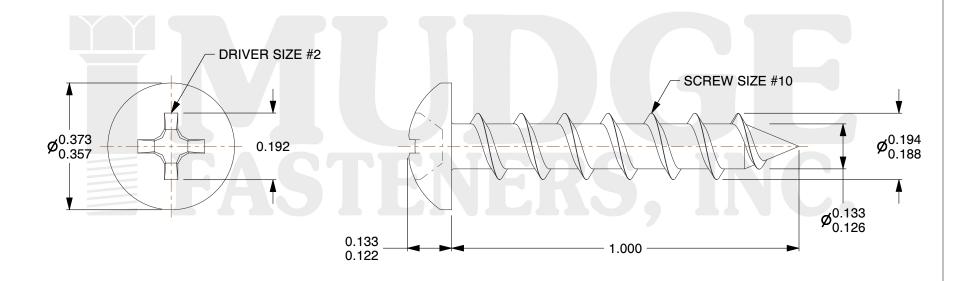

## Notes:

1. HEAD STYLE: PAN HEAD 2. DRIVE STYLE: PHILLIPS

3. MATERIAL: CARBON STEEL

4. FINISH: ZINC

5. SCREW TYPE: PARTICLE BOARD SCREW

6. STANDARD: ANSI B18.6.4

@ www.mudgefasteners.com

This file and any associated information and specifications are provided for reference and evaluation purposes only and are subject to change without notice. Mudge Fasteners makes no representations, warranties, or guarantees as to the appropriateness, accuracy, completeness, or suitability for any purpose of the file, information, or specification. You are solely responsible for the use of the file, information, and specifications.

|                          |                           | UNIT   |
|--------------------------|---------------------------|--------|
| COMPONENT<br>DESCRIPTION | #10X1 PHILLIPS PAN PBS ZC | INCH   |
|                          |                           | SHEET  |
|                          |                           | 1 of 1 |
| PART NUMBER              | 10110C100ZC               | SCALE  |
| MATERIAL                 | CARBON STEEL              | 3.618  |