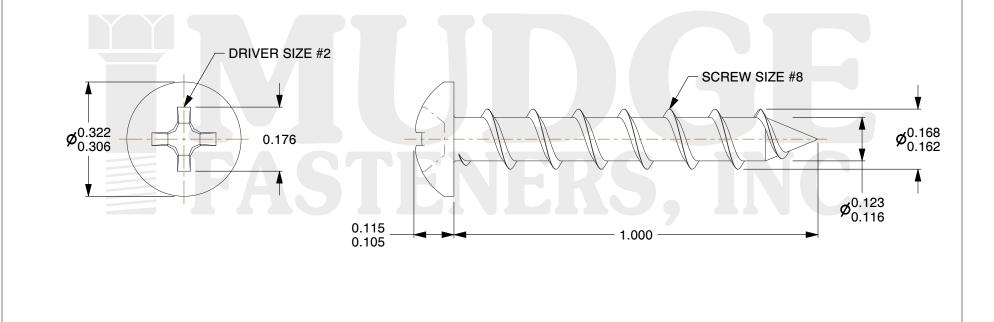

## Notes :

- 1. HEAD STYLE: PAN HEAD
- 2. DRIVE STYLE: PHILLIPS
- 3. MATERIAL: CARBON STEEL
- 4. FINISH: BLACK OXSIDE
- 5. SCREW TYPE: PARTICLE BOARD SCREW
- 6. STANDARD: ANSI B18.6.4

| FASTENERS, INC.          | This file and any associated information and specifications are<br>provided for reference and evaluation purposes only and are<br>subject to change without notice. Mudge Fasteners makes no<br>representations, warranties, or guarantees as to the<br>appropriateness, accuracy, completeness, or suitability for any<br>purpose of the file, information, or specification. You are<br>solely responsible for the use of the file, information, and<br>specifications. | This drawing is the property of<br>Mudge Fasteners. It contains<br>confidential proprietary<br>information that is Mudge<br>Fasteners property. Do not<br>disclose to or duplicate for<br>others except as authorized by<br>Mudge Fasteners. | COMPONENT<br>DESCRIPTION | 10X1 PH PAN PARTICLE BOARD SCREW<br>BLACK OXIDE | UNIT<br>INCH<br>SHEET |
|--------------------------|---------------------------------------------------------------------------------------------------------------------------------------------------------------------------------------------------------------------------------------------------------------------------------------------------------------------------------------------------------------------------------------------------------------------------------------------------------------------------|----------------------------------------------------------------------------------------------------------------------------------------------------------------------------------------------------------------------------------------------|--------------------------|-------------------------------------------------|-----------------------|
|                          |                                                                                                                                                                                                                                                                                                                                                                                                                                                                           |                                                                                                                                                                                                                                              |                          |                                                 | 1 of 1                |
|                          |                                                                                                                                                                                                                                                                                                                                                                                                                                                                           |                                                                                                                                                                                                                                              | PART NUMBER              | 10110C100BO                                     | SCALE                 |
| & www.mudgefasteners.com |                                                                                                                                                                                                                                                                                                                                                                                                                                                                           |                                                                                                                                                                                                                                              | MATERIAL                 | CARBON STEEL                                    | 3.792                 |